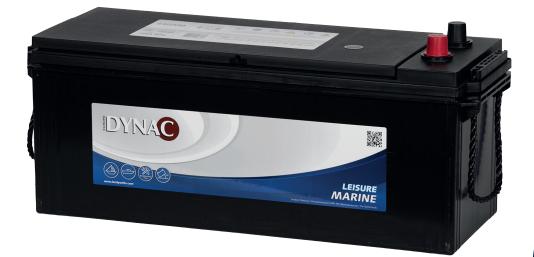

## **MARINE** LEISURE BATTERIES

### RELIABLE STARTING POWER. LIGHT CYCLIC APPLICATIONS.

Dynac Marine is a starter battery with flooded calcium technology which is designed to perform on the water. This sealed maintenance free battery with V3 vibration resistance is spill-proof and safe in use. Besides starting engines, Dynac Marine is ideal for marine and leisure vehicles with light power consumers such as bow and interior lightning, thrusters and other on-board equipment such as radio and depth gauge. Available in a range of batteries from 120Ah to 225Ah.

- FLOODED CALCIUM TECHNOLOGY
- RELIABLE STARTING POWER
- SEALED MAINTENANCE FREE (SMF)
- VIBRATION RESISTANCE V3

FEATURES

- SPILL-PROOF, SAFE IN USE
- RECOMMENDED FOR MARINE AND LEISURE VEHICLES WITH LIGHT POWER CONSUMERS.