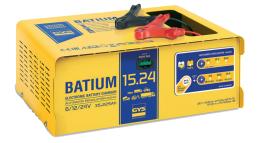

#### **CARE & MAINTENANCE**

Maintain your battery with a smart automatic charger by GYS. For MARINE batteries we advise the following battery chargers depending on the capacity of your battery (Ah).

| Model           | Specs                | Description                    | Battery range (Ah) |
|-----------------|----------------------|--------------------------------|--------------------|
| BATIUM<br>15-24 | 6/12/24V<br>7/10/15A | GYS smart automatic charger    | 35-225             |
| BATIUM<br>25-24 | 6/12/24V<br>7/15/25A | GYS smart<br>automatic charger | 35-350             |