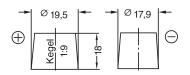

| 216                     | +      | 1        | -         |
| 68034 DIN | LMFM 68034 DIN | 12             | 180              | 1000          | В           | 510            | 221           | 193            | 216                     | +<br>- | 1        | -         |
| 72511 DIN | LMFM 72511 DIN | 12             | 225              | 1150          | С           | 515            | 274           | 217            | 240                     | +      | 1        | -         |

#### **BATTERY CLASSIFICATIONS AS PER EN 50342-6**

| Water consumption | Charge retention | Vibration resistance | Endurance level |
|-------------------|------------------|----------------------|-----------------|
| W3                | C2               | V3                   | E1              |

#### **TERMINAL 1**



#### **CARE & MAINTENANCE**

Maintain your battery with a smart automatic charger by GYS. For MARINE batteries we advise the following battery chargers depending on the capacity of your battery (Ah).

| Model           | Specs                | Description                    | Battery range (Ah) |
|-----------------|----------------------|--------------------------------|--------------------|
| BATIUM<br>15-24 | 6/12/24V<br>7/10/15A | GYS smart automatic charger    | 35-225             |
| BATIUM<br>25-24 | 6/12/24V<br>7/15/25A | GYS smart<br>automatic charger | 35-350             |