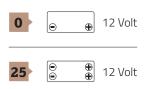

**OUR BEST CHOICE AT A FAIR PRICE.** 

| Battery  | Volt<br>(V) | Capacity<br>Ah (10hr) | CCA EN     | Length<br>mm | Width<br>mm | Height<br>mm | Layout | Terminal |
|----------|-------------|-----------------------|------------|--------------|-------------|--------------|--------|----------|
| IL LFP01 | 12,8        | 2 AH (c20), 24Wh      | 140 A (EN) | 92           | 52          | 90           | 0      | J        |
| IL LFP7  | 12,8        | 2 AH (c20), 24Wh      | 140 A (EN) | 107          | 56          | 85           | 25     | J        |
| IL LFP7Z | 12,8        | 2,4 AH (c20), 28,8Wh  | 170 A (EN) | 107          | 56          | 85           | 25     | J        |
| IL LFP9  | 12,8        | 3 AH (c20), 36Wh      | 210 A (EN) | 134          | 65          | 92           | 25     | J        |
| IL LFP14 | 12,8        | 4 AH (c20), 48Wh      | 280 A (EN) | 134          | 65          | 92           | 25     | J        |
| IL LFP20 | 12,8        | 6 AH (c20), 72Wh      | 420 A (EN) | 165          | 86          | 130          | 25     | J        |
| IL LFP30 | 12,8        | 8 AH (c20), 96Wh      | 560 A (EN) | 165          | 86          | 130          | 25     | J        |

TERMINAL

J FRONT

LAYOUT