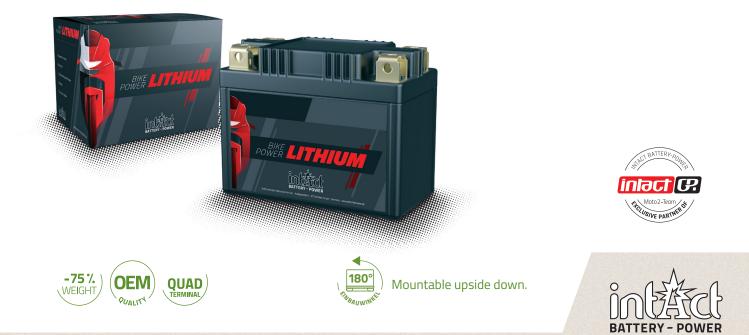

Sealed maintenance-free lithium iron phosphate battery (LiFePO4)

020 020 020 520 520 520 mace

## SMALL POWERHOUSE WITH A LONG SERVICE LIFE.

Perfect for racing, and whenever every gram or centimetre matters. Thanks to balancing, the battery ages more slowly, keeping its full capacity for longer.

## **GENERAL FEATURES**

- >> Long service life thanks to intelligent battery management with balancing.
- >> Weight savings up to 75% compared with a conventional motorcycle battery.
- » Low self-discharge.
- » Extremely fast charging.
- » Ready to install and ready to use.

## LITHIUM

Lithium ion technology is the leading battery technology today and is a must for drivers of two-wheel vehicles for whom space and weight play a part, e.g. in motor sport or long off-road trips. This is the perfect battery for all motorcycles fitted or upgraded with a high level of technical equipment, together with jet skis, snow mobiles and rideon lawnmowers, which have to be ready to use quickly at any time. Thanks to the adapter pads (supplied), you can cover 90% of all standard battery types with 9 different lithium batteries.