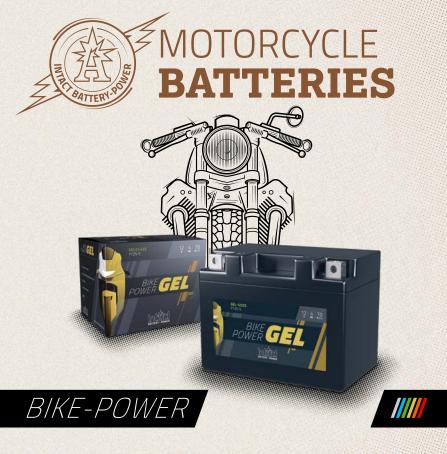

BIKE GEL

**BATTERY - POWER** 

EL-12525

**Sealed gel battery** Electrolyte immobilized by gel-additive

inlact (P.

USIVE PART

# PROVIDES 30% MORE STARTING POWER

for modern motorcycles with many sources of electrical power drain, including ABS.

**OEM** 

PUNIN

MOUNTABLE IN

ACID IMMOBILIZED BY GEL ADDITIVE &

TILTED POSITION.

BATTERY IS FACTORY SEALED.

PROOF

°06

>>> Low self-discharge. For seasonal use.

Deven more cycle-resistant than Bike-Power AGM and Bike-Power SLA of the same box size.

30% more cranking performance than traditional battery of the same box size. Starts reliably and covers power consumption peaks.

>> Excellent vibration resistance. Electrolyte gel-like.

>> Sealed maintenance-free.

» Leak-proof.

>> Wet charged. Ready to use.

BIKE

**BATTERY - POWER** 