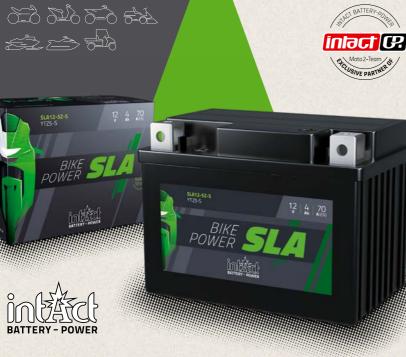

ONLY INSTALL UPRIGHT. FLOODED BATTERY WITH VENT CAPS.

BIKE AGM

50314 YTX4L-BS **Sealed AGM battery** electrolyte held in Absorbent Glass Mat separators

inlact (P.

USIVE PART

## GENERAL FEATURES

- >> High power reserve. Significant starting power even when partially discharged.
- Shake-proof. The plates are firmly embedded in the glass fibre mat.
- Maintenance-free after first initial filling. Refilling is then no longer possible and not necessary, because the then sealed battery loses virtually no liquid due to gas recombination.

#### $\gg$ The battery can also be installed at

**an angle**, as the electrolyte is held in a glass fibre mat and the battery is tightly sealed after filling.

#### » Dry-charged.

» Not well suited for repeated deep discharging (below 10.5 V).

**Sealed AGM battery** electrolyte held in Absorbent Glass Mat separators

DFN

°06

**READY-TO-USE ALLROUNDER** with solid buffer for seasonal and short distance use.