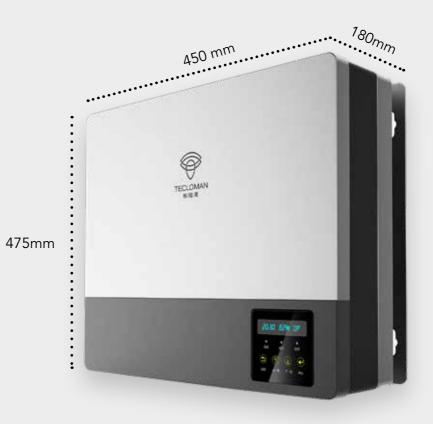

## Hello, my name is Firefly

Firefly, the new household energy storage system from Tecloman, uses advanced inverters to store the energy in batteries. Via an integrated EMS and BMS, the Firefly monitors the load in real time and offers safe and optimum power supply solutions that match your electrical consumption. This will reduce your energy costs.

#### **Durable and flexible**

The Firefly has a modular design to meet your personal electricity needs. It can be used independently or together with most common inverters or batteries. Using Lithium Iron Phosphate batteries to improve safety and reliability, the Firefly has a life expectancy of more than 12 years.

## **Technical specifications**

- Energy storage systems
- Single phase 3 kW and 5 kW
- ▶ 3-phase 10 kW from mid-2020
- Battery pack 3.6 / 7.2 / 10.8 / 14.4
- Modular battery system 3.6 kW
- ▶ LiFePO4
- Charging time 1 hour
- Discharge time 2 hours
- Cloud monitoring app
- CE certification tested and approved by DNV-GL