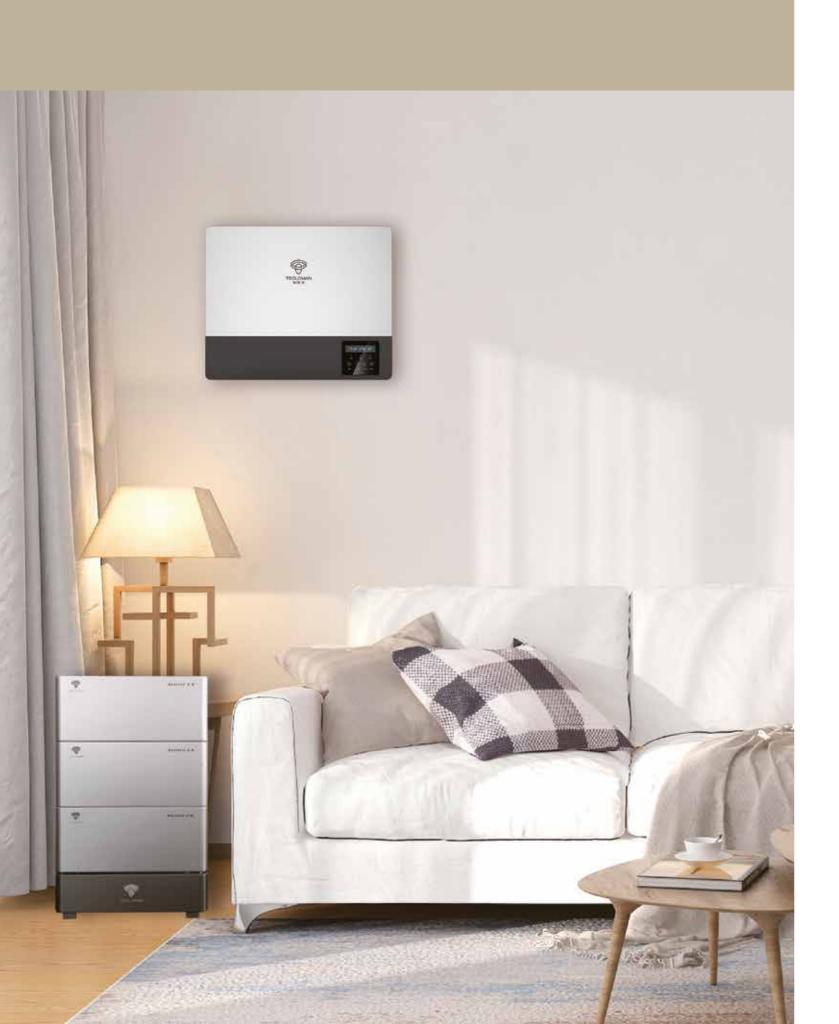

## Hello, my name is Firefly

Firefly, the new household energy storage system from Tecloman, uses advanced inverters to store the energy in batteries. Via an integrated EMS and BMS, the Firefly monitors the load in real time and offers safe and optimum power supply solutions that match your electrical consumption. This will reduce your energy costs.

#### **Durable and flexible**

The Firefly has a modular design to meet your personal electricity needs. It can be used independently or together with most common inverters or batteries. Using Lithium Iron Phosphate batteries to improve safety and reliability, the Firefly has a life expectancy of more than 12 years.

## **Technical specifications**

- Energy storage systems
- Single phase 3 kW and 5 kW
- ▶ 3-phase 10 kW from mid-2020
- Battery pack 3.6 / 7.2 / 10.8 / 14.4
- Modular battery system 3.6 kW
- ▶ LiFePO4
- Charging time 1 hour
- Discharge time 2 hours
- Cloud monitoring app
- CE certification tested and approved by DNV-GL