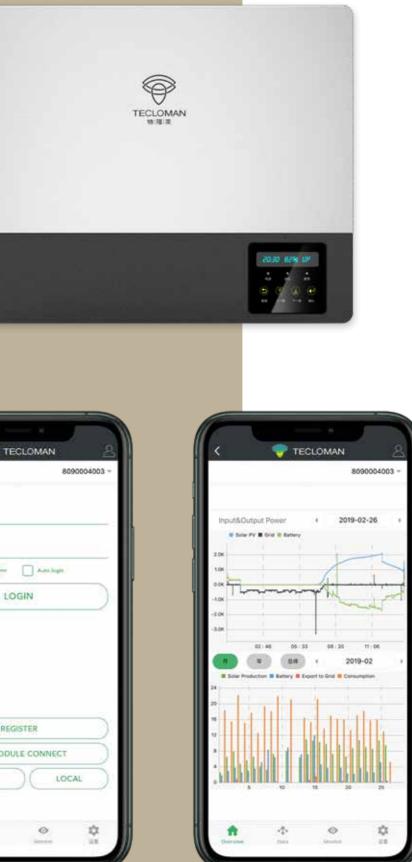

maintaining your energy supply without peak currents, Firefly keeps your house warm and your devices work at all times. The silent and efficient Firefly works under 25 dB, comparable to the sound of a mosquito.

FIREFLY

### **Benefits**

- UPS function
- Maintenance free
- ► Fireproof
- Increased network independence
- Become your own energy supplier
- Benelux technical support
- Correct dimensioning through measurements and simulations

## **Technical specifications**

- Energy storage systems
- Single phase 3 kW and 5 kW
- ▶ 3-phase 10 kW from mid-2020
- Battery pack 3.6 / 7.2 / 10.8 / 14.4
- Modular battery system 3.6 kW
- ▶ LiFePO4
- Charging time 1 hour
- Discharge time 2 hours
- Cloud monitoring app
- CE certification tested and approved by DNV-GL







# **Cloud monitoring app**