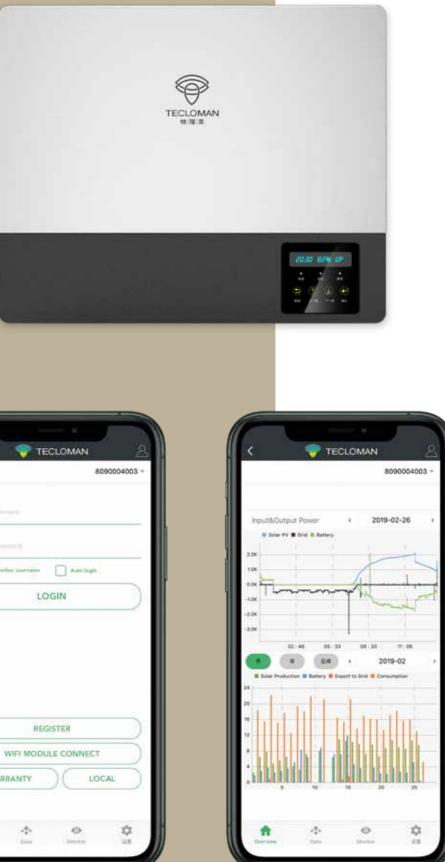

intaining your energy supply without peak currents, Firefly keeps your house warm and your devices work at all times. The silent and efficient Firefly works under 25 dB, comparable to the sound of a mosquito.

FIREFLY

### **Benefits**

- UPS function
- Maintenance free
- ► Fireproof
- Increased network independence
- Become your own energy supplier
- Benelux technical support
- Correct dimensioning through measurements and simulations

## **Technical specifications**

- Energy storage systems
- Single phase 3 kW and 5 kW
- ▶ 3-phase 10 kW from mid-2020
- Battery pack 3.6 / 7.2 / 10.8 / 14.4
- Modular battery system 3.6 kW
- ▶ LiFePO4
- Charging time 1 hour
- Discharge time 2 hours
- Cloud monitoring app
- CE certification tested and approved by DNV-GL







# **Cloud monitoring app**