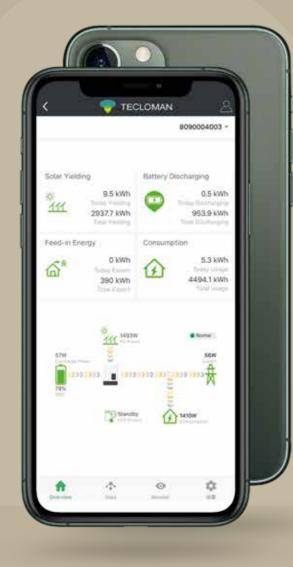

taining your energy supply without peak currents, Firefly keeps your house warm and your devices work at all times. The silent and efficient Firefly works under 25 dB, comparable to the sound of a mosquito.

FIREFLY

### **Benefits**

- UPS function
- Maintenance free
- ► Fireproof
- Increased network independence
- Become your own energy supplier
- Benelux technical support
- Correct dimensioning through measurements and simulations

## **Technical specifications**

- Energy storage systems
- Single phase 3 kW and 5 kW
- ▶ 3-phase 10 kW from mid-2020
- Battery pack 3.6 / 7.2 / 10.8 / 14.4
- Modular battery system 3.6 kW
- ▶ LiFePO4
- Charging time 1 hour
- Discharge time 2 hours
- Cloud monitoring app
- CE certification tested and approved by DNV-GL







# **Cloud monitoring app**