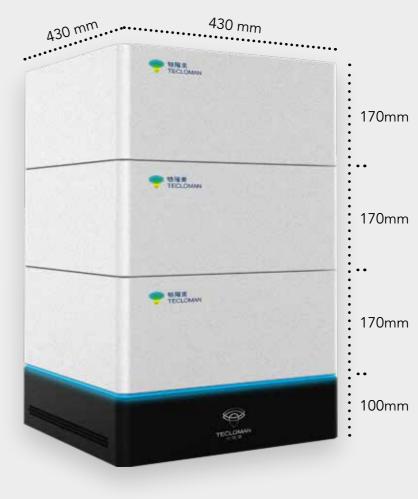

#### **Durable and flexible**

The Firefly has a modular design to meet your personal electricity needs. It can be used independently or together with most common inverters or batteries. Using Lithium Iron Phosphate batteries to improve safety and reliability, the Firefly has a life expectancy of more than 12 years.

## **Technical specifications**

- Energy storage systems
- Single phase 3 kW and 5 kW
- ▶ 3-phase 10 kW from mid-2020
- Battery pack 3.6 / 7.2 / 10.8 / 14.4
- Modular battery system 3.6 kW
- ▶ LiFePO4
- Charging time 1 hour
- Discharge time 2 hours
- Cloud monitoring app
- CE certification tested and approved by DNV-GL