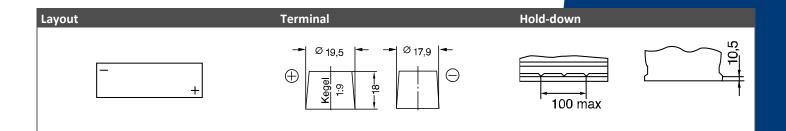

# Dimensions / Casing / Weight Box Type M04 Length: 257 mm Width: 175 mm Dimensions Height: 216 mm Total Height: 235 mm Net Weight 18.6 Kg Acid Volume 4.9 Material Casing / Lid Polypropylene