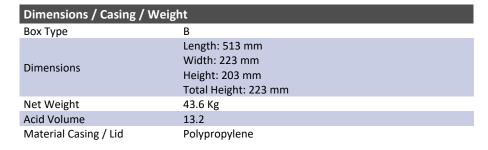

## Description

Professional SMF (Sealed Maintenance Free) is produced with an advanced labyrinth system for recombination of gasses which reduces water loss. Its design provides enhanced safety due to integrated flame arrestors and excellent endurance and service life. Ideal for modern commercial and heavy-duty vehicles with high electrical equipment.

| Performance     |                          |  |
|-----------------|--------------------------|--|
| Nominal Voltage | 12                       |  |
| Capacity        | 180Ah (20hr, 1.75V/cell) |  |
| CCA EN          | 1000                     |  |



| <b>Technical Characteristics</b> |                 |
|----------------------------------|-----------------|
| Technology                       | Flooded Calcium |
| Seperator                        | PE              |



## Features

- Superior starting power
- Advanced vibration resistance
- Advanced labyrinth system > recombination of gases and reduced water loss
- Excellent endurance and service life
- 100% maintenance free
- Enhanced safety
- Modern vehicles with high electrical equipment



| Battery Classifications as per EN 50342-6 |                  |                      |                 |                         |  |  |  |
|-------------------------------------------|------------------|----------------------|-----------------|-------------------------|--|--|--|
| Water Consu