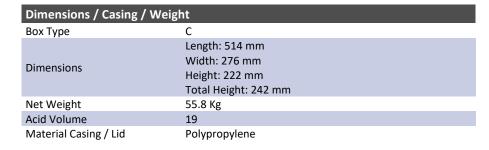

## **LMFV 73011SMF**

EAN CODE: 8717101027196

## Description

Professional SMF (Sealed Maintenance Free) is produced with an advanced labyrinth system for recombination of gasses which reduces water loss. Its design provides enhanced safety due to integrated flame arrestors and excellent endurance and service life. Ideal for modern commercial and heavy-duty vehicles with high electrical equipment.

| Performance     |                          |  |
|-----------------|--------------------------|--|
| Nominal Voltage | 12                       |  |
| Capacity        | 230Ah (20hr, 1.75V/cell) |  |
| CCA EN          | 1150                     |  |



| Technical Characteristics |                 |  |  |  |  |
|---------------------------|-----------------|--|--|--|--|
| Technology                | Flooded Calcium |  |  |  |  |
| Seperator                 | PE              |  |  |  |  |



## Features

- Superior starting power
- Advanced vibration resistance
- Advanced labyrinth system > recombination of gases and reduced water loss
- Excellent endurance and service life
- 100% maintenance free
- Enhanced safety
- Modern vehicles with high electrical equipment



| Battery Classifications as per EN 50342-6 |                  |                      |                 |                         |  |  |  |
|-------------------------------------------|------------------|----------------------|-----------------|-------------------------|--|