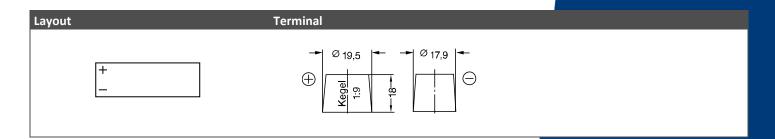

gh electrical equipment.

| Performance     |                          |  |
|-----------------|--------------------------|--|
| Nominal Voltage | 12                       |  |
| Capacity        | 230Ah (20hr, 1.75V/cell) |  |
| CCA EN          | 1150                     |  |



| Technical Characteristics |                 |  |  |  |  |
|---------------------------|-----------------|--|--|--|--|
| Technology                | Flooded Calcium |  |  |  |  |
| Seperator                 | PE              |  |  |  |  |



## Features

- Superior starting power
- Advanced vibration resistance
- Advanced labyrinth system > recombination of gases and reduced water loss
- Excellent endurance and service life
- 100% maintenance free
- Enhanced safety
- Modern vehicles with high electrical equipment



| Battery Classifications as per EN 50342-6 |                  |                      |                 |                         |  |  |  |
|-------------------------------------------|------------------|----------------------|-----------------|-------------------------|--|--|--|
| <b>Water Consumption</b>                  | Charge Retention | Vibration Resistance | Endurance Level | Micro-Cycle Performance |  |  |  |
| W4                                        | C2               | V2                   | E2              | -                       |  |  |  |

(Note) All above information shall be changed without prior notice, Landport Batteries reserves the right to explain and update the latest information.