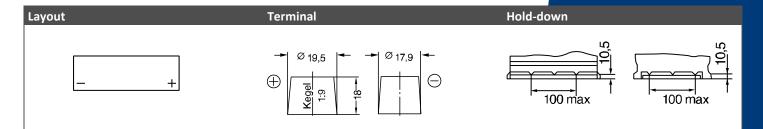

# Dimensions / Casing / Weight Box Type L1 Length: 207 mm Width: 175 mm Height: 190 mm Total Height: 190 mm Net Weight 15.3 Kg Material Casing / Lid Polypropylene