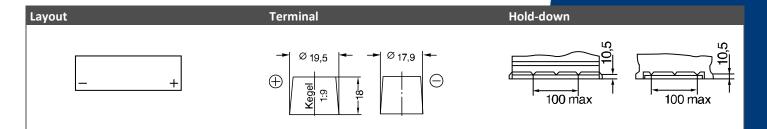

ry. This battery is the perfect choice for vehicles equipped with multiple power consumers and advanced start-stop systems suitable for regenerative braking with energy recovery.

| Performance     |                         |
|-----------------|-------------------------|
| Nominal Voltage | 12                      |
| Capacity        | 50Ah (20hr, 1.75V/cell) |
| CCA EN          | 540                     |

#### 

# **Technical Characteristics**

Seperator Glass Mat



# Features

- Absorbent Glass Mat technology
- Highest starting power, extreme performance
- 3 times longer cycle life compared to conventional batteries
- Ideal for micro hybrid & mild hybrid (MHEV) with advanced start-stop systems
- 100% maintenance free, leakproof, save handling
- Eco-friendly product and 99% recyclable



| Battery Classifications as | tery Classifications as per EN 50342-6 |                      |                 |                         |  |  |  |
|----------------------------|----------------------------------------|----------------------|-----------------|-------------------------|--|--|--|
| Water Consumption          | Charge Retention                       | Vibration Resistance | Endurance Level | Micro-Cycle Performance |  |  |  |
| W5                         | C2                                     | V2                   |                 | M3                      |  |  |  |
|                            |                                        |                      |                 |                         |  |  |  |

(Note) All above information shall be changed without pri