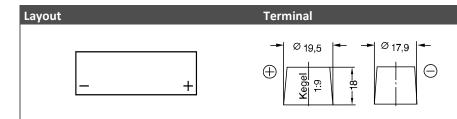

| Dimensions / Casing / Weight |                      |  |
|------------------------------|----------------------|--|
| Box Type                     | AUX                  |  |
|                              | Length: 234 mm       |  |
| Dimensions                   | Width: 127 mm        |  |
| Difficusions                 | Height: 200 mm       |  |
|                              | Total Height: 220 mm |  |
| Net Weight                   | 13 Kg                |  |
| Acid Volume                  | <u>-</u>             |  |
| Material Casing / Lid        | Polypropylene        |  |