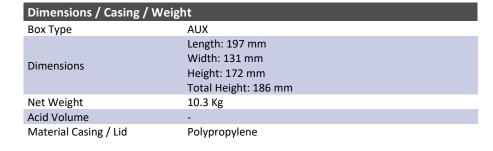

## Description

The AUX U1 backup AGM battery 12 volt 30 Ah is an additional battery that, in addition to the regular battery, serves to regulate the systems in the car properly. Suitable for several Tesla models.