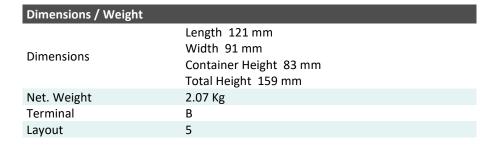

## B49-6 (6V 10Ah)

## Description

The motor battery B49-6, 6 volt, 10 Ah, is a battery with AGM technology. The B49-6 is already factory activated (filled and charged) and therefore ready to use at delivery. This lead-acid battery is leak-proof and maintenance free. Can be installed in tilted position up to 90°. The B49-6 is a real allrounder and suitable for seasonal use.

| Performance      |             |
|------------------|-------------|
| Rated Voltage    | 6           |
| Nominal Capacity | 10Ah (10hr) |
| CCA EN           | 90A         |





## **Features**

- Absorbent Glass Mat technology
- Advanced starting power
- Excellent vibration resistant
- 100% maintenance free
- Factory activated, ready to use!



(Note) All above information shall be changed without prior notice, Landport Batteries reserves the right to explain and update the latest information.