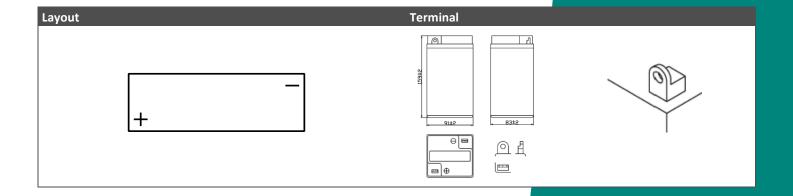

## B49-6 (6V 10Ah)

## Description

The motor battery B49-6, 6 volt, 10 Ah, is a battery with AGM technology. The B49-6 is already factory activated (filled and charged) and therefore ready to use at delivery. This lead-acid battery is leak-proof and maintenance free. Can be installed in tilted position up to 90°. The B49-6 is a real allrounder and suitable for seasonal use.

| Performance      |             |
|------------------|-------------|
| Rated Voltage    | 6           |
| Nominal Capacity | 10Ah (10hr) |
| CCA EN           | 90A         |





## **Features**

- Absorbent Glass Mat technology
- Advanced starting power
- Excellent vibration resistant
- 100% maintenance free
- Factory activated, ready to use!



(Note) All above information shall be changed without prior notice, Landport Batteries reserves the right to explain and update the latest information.