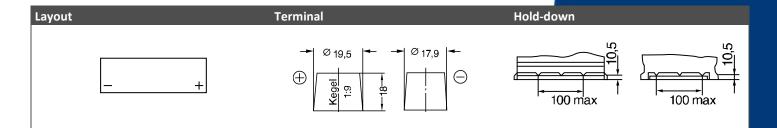

# Dimensions / Casing / Weight Box Type L2 Length: 242 mm Width: 174 mm Height: 189 mm Total Height: 189 mm Net Weight 16.55 Kg Acid Volume 4.8 Material Casing / Lid Polypropylene