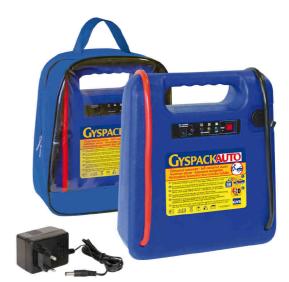

## **GYSPACK AUTO**

**12V** 

# 12V portable booster pack Ideal for car emergency boost

#### Powerful emergency booster pack

Cranking Current: 900A
Peak Current: 1250A
Starting current: 480A

Ref. 026230

### **Truly portable:**

Weight of 7Kg Comes in a carry case with a handle

#### Other features

3 LEDs to quickly check the state of charge Comes with its specific 12V/230V charger

Can be left on charge as long as required without damaging the internal battery

The GYSPACK AUTO features a 12V "cigarette lighter" socket to power external devices

(EN 60335-2-29

| INSIDE | START  I Cranking CC Peak Battery |      |       |   | CHARGE<br>230 V     | ON F | POWER SUPPLY        |   |             | i    |
|--------|-----------------------------------|------|-------|---|---------------------|------|---------------------|---|-------------|------|
| 18Ah   | 480A                              | 900A | 1250A | • | EXTERNAL<br>12 V DC | -    | <b>→</b><br>12 V DC | - | 33x14x35 cm | 7 kg |