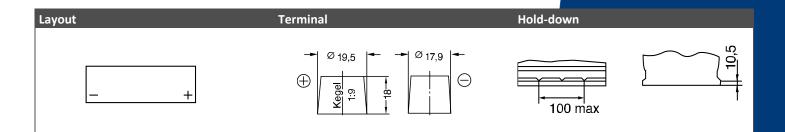

l and reliable starter battery. Its robust design is characterized by a high degree of vibration resistance. Ideal for light commercial and special vehicles (for example the NATO battery for military vehicles) with basic electrical equipment without special requirements in terms of cycling and vibration.

| Performance     |                          |  |
|-----------------|--------------------------|--|
| Nominal Voltage | 12                       |  |
| Capacity        | 115Ah (20hr, 1.75V/cell) |  |
| CCA EN          | 800                      |  |



## Technical Characteristics Technology Flooded Calcium Seperator PE



## Features

- Reliable starting power
- Good vibration resistance
- Specific range (NATO battery, Iveco Daily battery)
- For vehicles with basic electrical equipment



| Battery Classifications as per EN 50342-6 |                  |                      |                 |                         |  |  |
|-------------------------------------------|------------------|----------------------|-----------------|-------------------------|--|--|
| <b>Water Consumption</b>                  | Charge Retention | Vibration Resistance | Endurance Level | Micro-Cycle Performance |  |  |
| W3                                        | C2               | V2                   | E1              | -                       |  |  |

(Note) All above information shall be changed without prior notice, Landport Batteries reserves the right to explain and update the latest information.