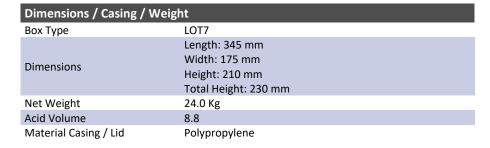

## ACLPV HD61530N

EAN CODE: 8717101000793

## Description

Professional HD (Heavy Duty) is a powerful and reliable starter battery. Its robust design is characterized by a high degree of vibration resistance. Ideal for light commercial and special vehicles (for example the NATO battery for military vehicles) with basic electrical equipment without special requirements in terms of cycling and vibration.

| Performance     |                          |  |
|-----------------|--------------------------|--|
| Nominal Voltage | 12                       |  |
| Capacity        | 115Ah (20hr, 1.75V/cell) |  |
| CCA EN          | 800                      |  |



## Technical Characteristics Technology Flooded Calcium Seperator PE



## Features

- Reliable starting power
- Good vibration resistance
- Specific range (NATO battery, Iveco Daily battery)
- For vehicles with basic electrical equipment



| Battery Classifications as per EN 50342-6 |                  |                      |                 |                         |  |  |
|-------------------------------------------|------------------|----------------------|-----------------|-------------------------|--|--|
| <b>Water Consumption</b>                  | Charge Retention | Vibration Resistance | Endurance Level | Micro-Cycle Performance |  |  |
| W3                                        | C2               | V2                   | E1              | -                       |  |  |

(No