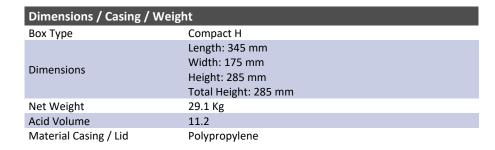

## ACLPV HD62514N

EAN CODE: 8717101018736

## Description

Professional HD (Heavy Duty) is a powerful and reliable starter battery. Its robust design is characterized by a high degree of vibration resistance. Ideal for light commercial and special vehicles (for example the NATO battery for military vehicles) with basic electrical equipment without special requirements in terms of cycling and vibration.

| Performance     |                          |  |
|-----------------|--------------------------|--|
| Nominal Voltage | 12                       |  |
| Capacity        | 125Ah (20hr, 1.75V/cell) |  |
| CCA EN          | 720                      |  |



| <b>Technical Characte</b> | ristics         |  |
|---------------------------|-----------------|--|
| Technology                | Flooded Calcium |  |
| Seperator                 | PE              |  |



## Features

- Reliable starting power
- Good vibration resistance
- Specific range (NATO battery, Iveco Daily battery)
- For vehicles with basic electrical equipment



| Battery Classifications as per EN 50342-6 |                  |                      |                 |                         |  |
|-------------------------------------------|------------------|----------------------|-----------------|-------------------------|--|
| Water Consumption                         | Charge Retention | Vibration Resistance | Endurance Level | Micro-Cycle Performance |  |
| W3