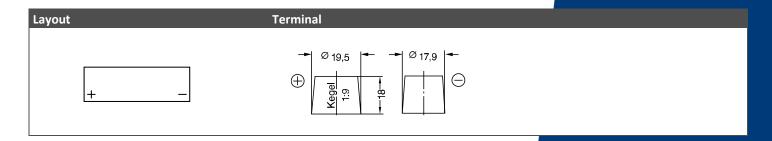

and special vehicles (for example the NATO battery for military vehicles) with basic electrical equipment without special requirements in terms of cycling and vibration.

| Performance     |                          |  |
|-----------------|--------------------------|--|
| Nominal Voltage | 12                       |  |
| Capacity        | 125Ah (20hr, 1.75V/cell) |  |
| CCA EN          | 720                      |  |



| <b>Technical Characte</b> | ristics         |  |
|---------------------------|-----------------|--|
| Technology                | Flooded Calcium |  |
| Seperator                 | PE              |  |



## Features

- Reliable starting power
- Good vibration resistance
- Specific range (NATO battery, Iveco Daily battery)
- For vehicles with basic electrical equipment



| Battery Classifications as per EN 50342-6 |                  |                      |                 |                         |  |
|-------------------------------------------|------------------|----------------------|-----------------|-------------------------|--|
| Water Consumption                         | Charge Retention | Vibration Resistance | Endurance Level | Micro-Cycle Performance |  |
| W3                                        | C2               | V2                   | E1              | -                       |  |

(Note) All above information shall be changed without prior notice, Landport Batteries reserves the right to explain and update the latest information.