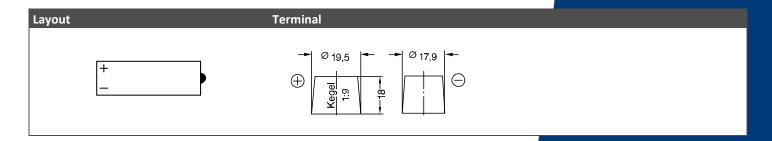

s (for example the NATO battery for military vehicles) with basic electrical equipment without special requirements in terms of cycling and vibration.

| Performance     |                          |  |
|-----------------|--------------------------|--|
| Nominal Voltage | 12                       |  |
| Capacity        | 135Ah (20hr, 1.75V/cell) |  |
| CCA EN          | 900                      |  |



| Technical Characteristics |                |  |  |  |
|---------------------------|----------------|--|--|--|
| Technology                | Flooded Hybrid |  |  |  |
| Seperator                 | PE             |  |  |  |



## Features

- Reliable starting power
- Good vibration resistance
- Specific range (NATO battery, Iveco Daily battery)
- For vehicles with basic electrical equipment



| Battery Classifications as per EN 50342-6 |                  |                      |                 |                         |  |
|-------------------------------------------|------------------|----------------------|-----------------|-------------------------|--|
| <b>Water Consumption</b>                  | Charge Retention | Vibration Resistance | Endurance Level | Micro-Cycle Performance |  |
| W2                                        | C2               | V3                   | E2              | -                       |  |

(Note) All above information shall be changed without prior notice, Landport Batteries reserves the right to explain and update the latest information.