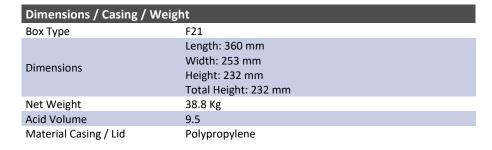

## ACLPV HD63527N

EAN CODE: 8717101022023

## Description

Professional HD (Heavy Duty) is a powerful and reliable starter battery. Its robust design is characterized by a high degree of vibration resistance. Ideal for light commercial and special vehicles (for example the NATO battery for military vehicles) with basic electrical equipment without special requirements in terms of cycling and vibration.

| Performance     |                          |  |
|-----------------|--------------------------|--|
| Nominal Voltage | 12                       |  |
| Capacity        | 135Ah (20hr, 1.75V/cell) |  |
| CCA EN          | 900                      |  |



| Technical Characteristics |                |  |  |  |
|---------------------------|----------------|--|--|--|
| Technology                | Flooded Hybrid |  |  |  |
| Seperator                 | PE             |  |  |  |



## Features

- Reliable starting power
- Good vibration resistance
- Specific range (NATO battery, Iveco Daily battery)
- For vehicles with basic electrical equipment



| Battery Classifications as per EN 50342-6 |                  |                      |                 |                         |  |
|-------------------------------------------|------------------|----------------------|-----------------|-------------------------|--|
| <b>Water Consumption</b>                  | Charge Retention | Vibration Resistance | Endurance Level | Micro-Cycle Performance |