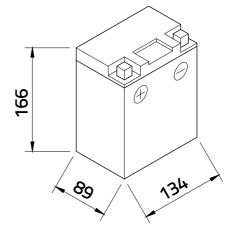

## Datasheet

| Artnum.             | IA YTX14AH-BS                                                                                                                                               |
|---------------------|-------------------------------------------------------------------------------------------------------------------------------------------------------------|
| Japan-Code          | CTX14AH-BS                                                                                                                                                  |
| Volt                | 12V                                                                                                                                                         |
| Capacity            | 12 AH (c20)                                                                                                                                                 |
| CCR -18°C (EN)      | 140 A (EN)                                                                                                                                                  |
| Electrolyte         | diluted sulphuric acid                                                                                                                                      |
| Electrolyte density | 1,32 +/- 0,01 kg/l (25°)                                                                                                                                    |
| Size (LxWxH)        | 134 x 89 x 166 mm                                                                                                                                           |
| Weight              | 4,9 kg                                                                                                                                                      |
| Pos. of Terminal    | 1                                                                                                                                                           |
| Technology          | Sealed AGM battery (electrolyte held in Absorbent<br>Glass Mat separators)   dry-charged, acid pack is<br>included   maintenance-free after initial filling |
| Terminal            | A FRONT                                                                                                                                                     |