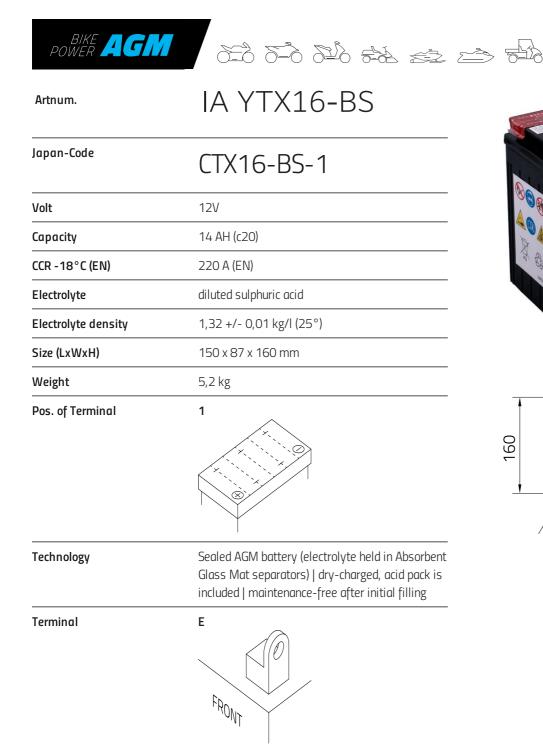

## intAct Bike-Power AGM

Sealed AGM battery (electrolyte held in Absorbent Glass Mat separators) | dry-charged, acid pack is included | maintenance-free after initial filling

## Datasheet

\_

**Base plate** 

Landport Batteries Ramgatseweg 63 4941VN Raamsdonksveer +31 (0) 162 58 14 00 www.landportbv.com