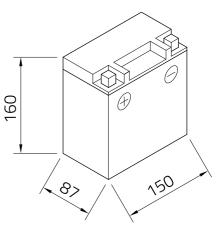

## Datasheet

\_

**Base plate** 

Landport Batteries Ramgatseweg 63 4941VN Raamsdonksveer +31 (0) 162 58 14 00 www.landportbv.com