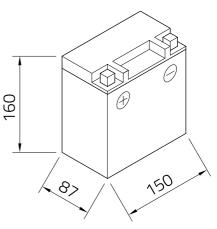

# IA YTX116-BS

| Japan-Code          |                                                                                                                                                             |
|---------------------|-------------------------------------------------------------------------------------------------------------------------------------------------------------|
| Jupun-code          | CTX16-BS                                                                                                                                                    |
| Volt                | 12V                                                                                                                                                         |
| Capacity            | 14 AH (c20)                                                                                                                                                 |
| CCR -18°C (EN)      | 220 A (EN)                                                                                                                                                  |
| Electrolyte         | diluted sulphuric acid                                                                                                                                      |
| Electrolyte density | 1,32 +/- 0,01 kg/l (25°)                                                                                                                                    |
| Size (LxWxH)        | 150 x 87 x 160 mm                                                                                                                                           |
| Weight              | 5,2 kg                                                                                                                                                      |
| Pos. of Terminal    | 1                                                                                                                                                           |
|                     |                                                                                                                                                             |
| Technology          | Sealed AGM battery (electrolyte held in Absorbent<br>Glass Mat separators)   dry-charged, acid pack is<br>included   maintenance-free after initial filling |
| Terminal            | A<br>FRONT                                                                                                                                                  |
| Base plate          | -                                                                                                                                                           |