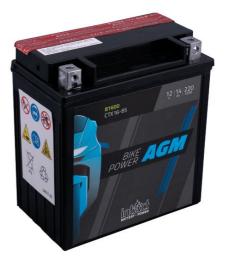

# IA YTX116-BS

| Japan-Code          |                                                                                                                                                             |
|---------------------|-------------------------------------------------------------------------------------------------------------------------------------------------------------|
| Jupun-code          | CTX16-BS                                                                                                                                                    |
| Volt                | 12V                                                                                                                                                         |
| Capacity            | 14 AH (c20)                                                                                                                                                 |
| CCR -18°C (EN)      | 220 A (EN)                                                                                                                                                  |
| Electrolyte         | diluted sulphuric acid                                                                                                                                      |
| Electrolyte density | 1,32 +/- 0,01 kg/l (25°)                                                                                                                                    |
| Size (LxWxH)        | 150 x 87 x 160 mm                                                                                                                                           |
| Weight              | 5,2 kg                                                                                                                                                      |
| Pos. of Terminal    | 1                                                                                                                                                           |
|                     |                                                                                                                                                             |
| Technology          | Sealed AGM battery (electrolyte held in Absorbent<br>Glass Mat separators)   dry-charged, acid pack is<br>included   maintenance-free after initial filling |
| Terminal            | A<br>FRONT                                                                                                                                                  |
| Base plate          | -                                                                                                                                                           |