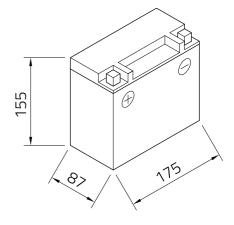

## Datasheet

| Artnum.             | IA YTX20-BS                                                                                                                                                 |
|---------------------|-------------------------------------------------------------------------------------------------------------------------------------------------------------|
| Japan-Code          | CTX20-BS                                                                                                                                                    |
| Volt                | 12V                                                                                                                                                         |
| Capacity            | 18 AH (c20)                                                                                                                                                 |
| CCR -18°C (EN)      | 280 A (EN)                                                                                                                                                  |
| Electrolyte         | diluted sulphuric acid                                                                                                                                      |
| Electrolyte density | 1,32 +/- 0,01 kg/l (25°)                                                                                                                                    |
| Size (LxWxH)        | 175 x 87 x 155 mm                                                                                                                                           |
| Weight              | 6,3 kg                                                                                                                                                      |
| Pos. of Terminal    | 1                                                                                                                                                           |
| Technology          | Sealed AGM battery (electrolyte held in Absorbent<br>Glass Mat separators)   dry-charged, acid pack is<br>included   maintenance-free after initial filling |
| Terminal            | A FRONT                                                                                                                                                     |