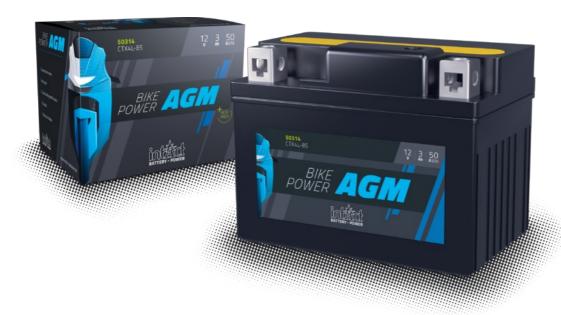

## intAct Bike-Power AGM

Sealed AGM battery (electrolyte held in Absorbent Glass Mat separators) | dry-charged, acid pack is included | maintenance-free after initial filling

## AFFORDABLE ALL-ROUNDER

Withstands the frequent charging cycles in seasonal use and on many short trips slightly better than conventional flooded batteries and starts reliably even when not fully charged. Our recommendation for anybody in need of an affordable sealed motorcycle battery.