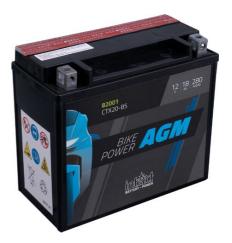

## Datasheet

| Artnum.             | IA YTX20-BS                                                                                                                                                 |
|---------------------|-------------------------------------------------------------------------------------------------------------------------------------------------------------|
| Japan-Code          | CTX20-BS                                                                                                                                                    |
| Volt                | 12V                                                                                                                                                         |
| Capacity            | 18 AH (c20)                                                                                                                                                 |
| CCR -18°C (EN)      | 280 A (EN)                                                                                                                                                  |
| Electrolyte         | diluted sulphuric acid                                                                                                                                      |
| Electrolyte density | 1,32 +/- 0,01 kg/l (25°)                                                                                                                                    |
| Size (LxWxH)        | 175 x 87 x 155 mm                                                                                                                                           |
| Weight              | 6,3 kg                                                                                                                                                      |
| Pos. of Terminal    | 1                                                                                                                                                           |
| Technology          | Sealed AGM battery (electrolyte held in Absorbent<br>Glass Mat separators)   dry-charged, acid pack is<br>included   maintenance-free after initial filling |
| Terminal            | A FRONT                                                                                                                                                     |