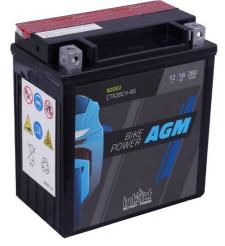

# IA YTX20CH-BS

## CTX20CH-BS

| Volt                | 12V                                                                                                                                                         |
|---------------------|-------------------------------------------------------------------------------------------------------------------------------------------------------------|
| Capacity            | 18 AH (c20)                                                                                                                                                 |
| CCR - 18°C (EN)     | 280 A (EN)                                                                                                                                                  |
| Electrolyte         | diluted sulphuric acid                                                                                                                                      |
| Electrolyte density | 1,32 +/- 0,01 kg/l (25°)                                                                                                                                    |
| Size (LxWxH)        | 150 x 87 x 160 mm                                                                                                                                           |
| Weight              | 5,9 kg                                                                                                                                                      |
| Pos. of Terminal    |                                                                                                                                                             |
| Technology          | Sealed AGM battery (electrolyte held in Absorbent<br>Glass Mat separators)   dry-charged, acid pack is<br>included   maintenance-free after initial filling |
| Terminal            | L<br>FRONT                                                                                                                                                  |