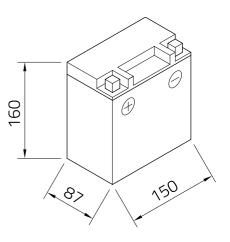

## CTX20CH-BS

| Volt                | 12V                                                                                                                                                         |
|---------------------|-------------------------------------------------------------------------------------------------------------------------------------------------------------|
| Capacity            | 18 AH (c20)                                                                                                                                                 |
| CCR - 18°C (EN)     | 280 A (EN)                                                                                                                                                  |
| Electrolyte         | diluted sulphuric acid                                                                                                                                      |
| Electrolyte density | 1,32 +/- 0,01 kg/l (25°)                                                                                                                                    |
| Size (LxWxH)        | 150 x 87 x 160 mm                                                                                                                                           |
| Weight              | 5,9 kg                                                                                                                                                      |
| Pos. of Terminal    |                                                                                                                                                             |
| Technology          | Sealed AGM battery (electrolyte held in Absorbent<br>Glass Mat separators)   dry-charged, acid pack is<br>included   maintenance-free after initial filling |
| Terminal            | L<br>FRONT                                                                                                                                                  |