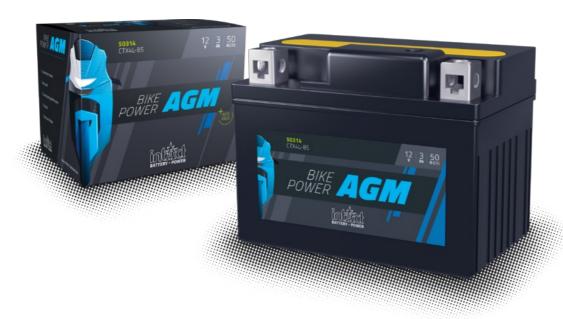

## intAct Bike-Power AGM

Sealed AGM battery (electrolyte held in Absorbent Glass Mat separators) | dry-charged, acid pack is included | maintenance-free after initial filling

## AFFORDABLE ALL-ROUNDER

Withstands the frequent charging cycles in seasonal use and on many short trips slightly better than conventional flooded batteries and starts reliably even when not fully charged. Our recommendation for anybody in need of an affordable sealed motorcycle battery.

- » High power reserve. Significant starting power even when partially discharged.
- » Shake-proof. The plates are firmly embedded in the glass fibre mat
- » Maintenance-free after initial filling by a specialist dealer or workshop. Refilling is then no longer possible and not necessary, because the then sealed battery loses virutally no liquid due to gas recombination.
- » Not well suited for repeated deep discharging (below 10.5 volts)
- The battery can also be installed at an angle, as the electrolyte is held in the glass fiber mat and the battery is tightly sealed after filling.