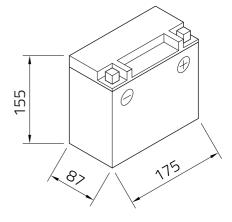

## Datasheet

| Artnum.             | IA YTX20HL-BS                                                                                                                                               |
|---------------------|-------------------------------------------------------------------------------------------------------------------------------------------------------------|
| Japan-Code          | CTX20HL-BS                                                                                                                                                  |
| Volt                | 12V                                                                                                                                                         |
| Capacity            | 20 AH (c20)                                                                                                                                                 |
| CCR -18°C (EN)      | 310 A (EN)                                                                                                                                                  |
| Electrolyte         | diluted sulphuric acid                                                                                                                                      |
| Electrolyte density | 1,32 +/- 0,01 kg/l (25°)                                                                                                                                    |
| Size (LxWxH)        | 175 x 87 x 155 mm                                                                                                                                           |
| Weight              | 6,4 kg                                                                                                                                                      |
| Pos. of Terminal    | 0                                                                                                                                                           |
| Technology          | Sealed AGM battery (electrolyte held in Absorbent<br>Glass Mat separators)   dry-charged, acid pack is<br>included   maintenance-free after initial filling |
| Terminal            | A FRONT                                                                                                                                                     |