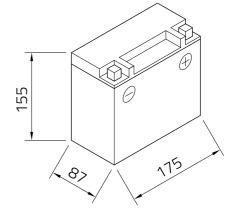

## Datasheet

| Artnum.             | IA YTX20L-BS                                                                                                                                                |
|---------------------|-------------------------------------------------------------------------------------------------------------------------------------------------------------|
| Japan-Code          | CTX20L-BS                                                                                                                                                   |
| Volt                | 12V                                                                                                                                                         |
| Capacity            | 18 AH (c20)                                                                                                                                                 |
| CCR -18°C (EN)      | 280 A (EN)                                                                                                                                                  |
| Electrolyte         | diluted sulphuric acid                                                                                                                                      |
| Electrolyte density | 1,32 +/- 0,01 kg/l (25°)                                                                                                                                    |
| Size (LxWxH)        | 175 x 87 x 155 mm                                                                                                                                           |
| Weight              | 6,3 kg                                                                                                                                                      |
| Pos. of Terminal    | 0                                                                                                                                                           |
| Technology          | Sealed AGM battery (electrolyte held in Absorbent<br>Glass Mat separators)   dry-charged, acid pack is<br>included   maintenance-free after initial filling |
| Terminal            | A FRONT                                                                                                                                                     |