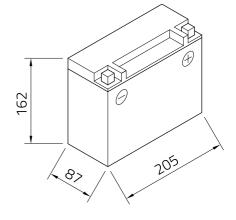

## Datasheet

| Artnum.             | IA YTX24HL-BS                                                                                                                                               |
|---------------------|-------------------------------------------------------------------------------------------------------------------------------------------------------------|
| Japan-Code          | CTX24HL-BS                                                                                                                                                  |
| Volt                | 12V                                                                                                                                                         |
| Capacity            | 21 AH (c20)                                                                                                                                                 |
| CCR -18°C (EN)      | 350 A (EN)                                                                                                                                                  |
| Electrolyte         | diluted sulphuric acid                                                                                                                                      |
| Electrolyte density | 1,32 +/- 0,01 kg/l (25°)                                                                                                                                    |
| Size (LxWxH)        | 205 x 87 x 162 mm                                                                                                                                           |
| Weight              | 7,1 kg                                                                                                                                                      |
| Pos. of Terminal    | 0                                                                                                                                                           |
| Technology          | Sealed AGM battery (electrolyte held in Absorbent<br>Glass Mat separators)   dry-charged, acid pack is<br>included   maintenance-free after initial filling |
| Terminal            | A FRONT                                                                                                                                                     |