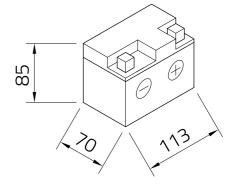

## Datasheet

| Artnum.             | IA YTX4L-BS                                                                                                                                                 |
|---------------------|-------------------------------------------------------------------------------------------------------------------------------------------------------------|
| Japan-Code          | CTX4L-BS                                                                                                                                                    |
| Volt                | 12V                                                                                                                                                         |
| Capacity            | 3 AH (c20)                                                                                                                                                  |
| CCR -18°C (EN)      | 50 A (EN)                                                                                                                                                   |
| Electrolyte         | diluted sulphuric acid                                                                                                                                      |
| Electrolyte density | 1,32 +/- 0,01 kg/l (25°)                                                                                                                                    |
| Size (LxWxH)        | 113 x 70 x 85 mm                                                                                                                                            |
| Weight              | 1,5 kg                                                                                                                                                      |
| Pos. of Terminal    | 0                                                                                                                                                           |
| Technology          | Sealed AGM battery (electrolyte held in Absorbent<br>Glass Mat separators)   dry-charged, acid pack is<br>included   maintenance-free after initial filling |
| Terminal            | A FRONT                                                                                                                                                     |