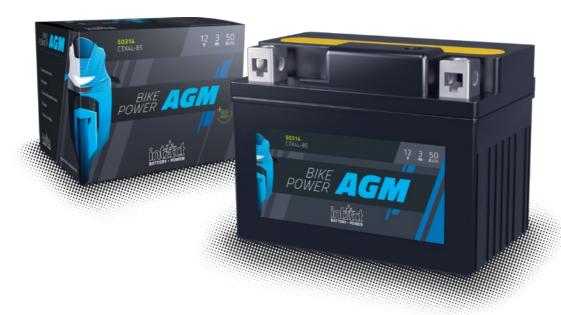

## intAct Bike-Power AGM

Sealed AGM battery (electrolyte held in Absorbent Glass Mat separators) | dry-charged, acid pack is included | maintenance-free after initial filling

## Datasheet

| Artnum.             | IA YTX4L-BS                                                                                                                                                 |
|---------------------|-------------------------------------------------------------------------------------------------------------------------------------------------------------|
| Japan-Code          | CTX4L-BS                                                                                                                                                    |
| Volt                | 12V                                                                                                                                                         |
| Capacity            | 3 AH (c20)                                                                                                                                                  |
| CCR -18°C (EN)      | 50 A (EN)                                                                                                                                                   |
| Electrolyte         | diluted sulphuric acid                                                                                                                                      |
| Electrolyte density | 1,32 +/- 0,01 kg/l (25°)                                                                                                                                    |
| Size (LxWxH)        | 113 x 70 x 85 mm                                                                                                                                            |
| Weight              | 1,5 kg                                                                                                                                                      |
| Pos. of Terminal    | 0                                                                                                                                                           |
| Technology          | Sealed AGM battery (electrolyte held in Absorbent<br>Glass Mat separators)   dry-charged, acid pack is<br>included   maintenance-free after initial filling |
| Terminal            | A FRONT                                                                                                                                                     |