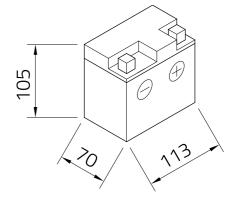

## Datasheet

| Artnum.             | IA YTX4L-BS                                                                                                                                                 |
|---------------------|-------------------------------------------------------------------------------------------------------------------------------------------------------------|
| Japan-Code          | CTX5L-BS                                                                                                                                                    |
| Volt                | 12V                                                                                                                                                         |
| Capacity            | 4 AH (c20)                                                                                                                                                  |
| CCR -18°C (EN)      | 50 A (EN)                                                                                                                                                   |
| Electrolyte         | diluted sulphuric acid                                                                                                                                      |
| Electrolyte density | 1.32 +/-0,01kg/l (25°C)                                                                                                                                     |
| Size (LxWxH)        | 113 x 70 x 105 mm                                                                                                                                           |
| Weight              | 1,9 kg                                                                                                                                                      |
| Pos. of Terminal    | 0                                                                                                                                                           |
| Technology          | Sealed AGM battery (electrolyte held in Absorbent<br>Glass Mat separators)   dry-charged, acid pack is<br>included   maintenance-free after initial filling |
| Terminal            | A FRONT                                                                                                                                                     |