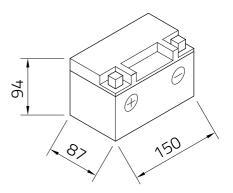

## Datasheet

Artnum.

IA YTX7A-BS

| Japan-Code          | CTX7A-BS                                                                                                                                                    |
|---------------------|-------------------------------------------------------------------------------------------------------------------------------------------------------------|
| Volt                | 12V                                                                                                                                                         |
| Capacity            | 6 AH (c20)                                                                                                                                                  |
| CCR - 18°C (EN)     | 80 A (EN)                                                                                                                                                   |
| Electrolyte         | diluted sulphuric acid                                                                                                                                      |
| Electrolyte density | 1,32 +/-0,01 kg/l (25°)                                                                                                                                     |
| Size (LxWxH)        | 150 x 87 x 94 mm                                                                                                                                            |
| Weight              | 2,7 kg                                                                                                                                                      |
| Pos. of Terminal    |                                                                                                                                                             |
| Technology          | Sealed AGM battery (electrolyte held in Absorbent<br>Glass Mat separators)   dry-charged, acid pack is<br>included   maintenance-free after initial filling |
| Terminal            | A<br>FRONT<br>FRONT                                                                                                                                         |