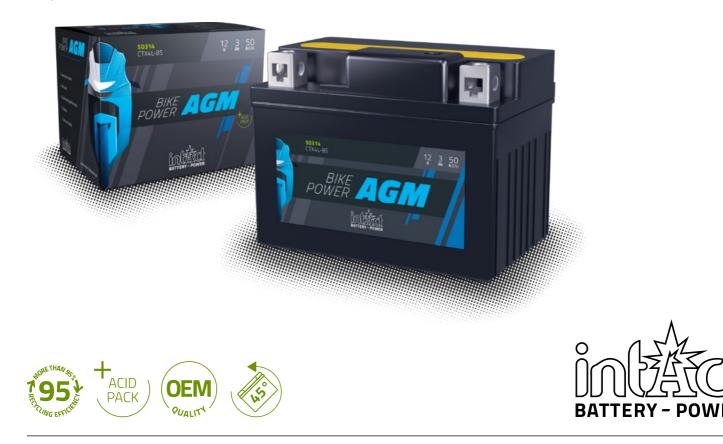

## intAct Bike-Power AGM

Sealed AGM battery (electrolyte held in Absorbent Glass Mat separators) | dry-charged, acid pack is included | maintenance-free after initial filling

## AFFORDABLE ALL-ROUNDER

Withstands the frequent charging cycles in seasonal use and on many short trips slightly better than conventional flooded batteries and starts reliably even when not fully charged. Our recommendation for anybody in need of an affordable sealed motorcycle battery.

- » **High power reserve.** Significant starting power even when partially discharged.
- » **Shake-proof.** The plates are firmly embedded in the glass fibre mat.
- » Maintenance-free after initial filling by a specialist dealer or workshop. Refilling is then no longer possible and not necessary, because the then sealed battery loses virutally no liquid due to gas recombination.
- **» Not well suited for repeated deep discharging** (below 10.5 volts).
- The battery can also be installed at an angle, as the electrolyte is held in the glass fiber mat and the battery is tightly sealed after filling.