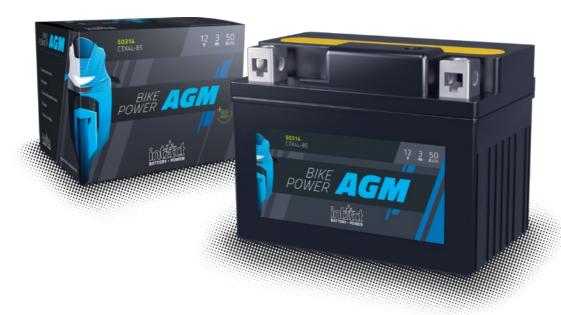

## intAct Bike-Power AGM

Sealed AGM battery (electrolyte held in Absorbent Glass Mat separators) | dry-charged, acid pack is included | maintenance-free after initial filling

## Datasheet

| Artnum.             | IA YTX7L-BS                                                                                                                                                 |
|---------------------|-------------------------------------------------------------------------------------------------------------------------------------------------------------|
| Japan-Code          | CTX7L-BS                                                                                                                                                    |
| Volt                | 12V                                                                                                                                                         |
| Capacity            | 6 AH (c20)                                                                                                                                                  |
| CCR -18°C (EN)      | 80 A (EN)                                                                                                                                                   |
| Electrolyte         | diluted sulphuric acid                                                                                                                                      |
| Electrolyte density | 1,32 +/-0,01 kg/l (25°)                                                                                                                                     |
| Size (LxWxH)        | 114 x 71 x 131 mm                                                                                                                                           |
| Weight              | 2,5 kg                                                                                                                                                      |
| Pos. of Terminal    | 0                                                                                                                                                           |
| Technology          | Sealed AGM battery (electrolyte held in Absorbent<br>Glass Mat separators)   dry-charged, acid pack is<br>included   maintenance-free after initial filling |
| Terminal            | A FRONT                                                                                                                                                     |