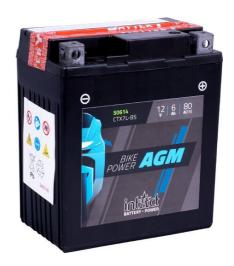

## intAct Bike-Power AGM

Sealed AGM battery (electrolyte held in Absorbent Glass Mat separators) | dry-charged, acid pack is included | maintenance-free after initial filling

## Datasheet

| Artnum.             | IA YTX7L-BS                                                                                                                                                 |
|---------------------|-------------------------------------------------------------------------------------------------------------------------------------------------------------|
| Japan-Code          | CTX7L-BS                                                                                                                                                    |
| Volt                | 12V                                                                                                                                                         |
| Capacity            | 6 AH (c20)                                                                                                                                                  |
| CCR -18°C (EN)      | 80 A (EN)                                                                                                                                                   |
| Electrolyte         | diluted sulphuric acid                                                                                                                                      |
| Electrolyte density | 1,32 +/-0,01 kg/l (25°)                                                                                                                                     |
| Size (LxWxH)        | 114 x 71 x 131 mm                                                                                                                                           |
| Weight              | 2,5 kg                                                                                                                                                      |
| Pos. of Terminal    | 0                                                                                                                                                           |
| Technology          | Sealed AGM battery (electrolyte held in Absorbent<br>Glass Mat separators)   dry-charged, acid pack is<br>included   maintenance-free after initial filling |
| Terminal            | A FRONT                                                                                                                                                     |