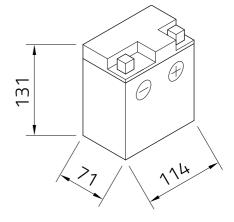

## Datasheet

| Artnum.             | IA YTX7L-BS                                                                                                                                                 |
|---------------------|-------------------------------------------------------------------------------------------------------------------------------------------------------------|
| Japan-Code          | CTX7L-BS                                                                                                                                                    |
| Volt                | 12V                                                                                                                                                         |
| Capacity            | 6 AH (c20)                                                                                                                                                  |
| CCR -18°C (EN)      | 80 A (EN)                                                                                                                                                   |
| Electrolyte         | diluted sulphuric acid                                                                                                                                      |
| Electrolyte density | 1,32 +/-0,01 kg/l (25°)                                                                                                                                     |
| Size (LxWxH)        | 114 x 71 x 131 mm                                                                                                                                           |
| Weight              | 2,5 kg                                                                                                                                                      |
| Pos. of Terminal    | 0                                                                                                                                                           |
| Technology          | Sealed AGM battery (electrolyte held in Absorbent<br>Glass Mat separators)   dry-charged, acid pack is<br>included   maintenance-free after initial filling |
| Terminal            | A FRONT                                                                                                                                                     |