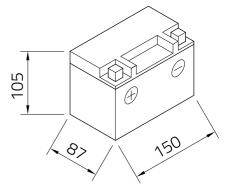

## Datasheet

| Artnum.             | IA YTX9-BS                                                                                                                                                  |
|---------------------|-------------------------------------------------------------------------------------------------------------------------------------------------------------|
| Japan-Code          | CTX9-BS                                                                                                                                                     |
| Volt                | 12V                                                                                                                                                         |
| Capacity            | 8 AH (c20)                                                                                                                                                  |
| CCR -18°C (EN)      | 120 A (EN)                                                                                                                                                  |
| Electrolyte         | diluted sulphuric acid                                                                                                                                      |
| Electrolyte density | 1,32 +/-0,01 kg/l (25°)                                                                                                                                     |
| Size (LxWxH)        | 150 x 87 x 105 mm                                                                                                                                           |
| Weight              | 3,1 kg                                                                                                                                                      |
| Pos. of Terminal    | 1                                                                                                                                                           |
| Technology          | Sealed AGM battery (electrolyte held in Absorbent<br>Glass Mat separators)   dry-charged, acid pack is<br>included   maintenance-free after initial filling |
| Terminal            | A FRONT                                                                                                                                                     |