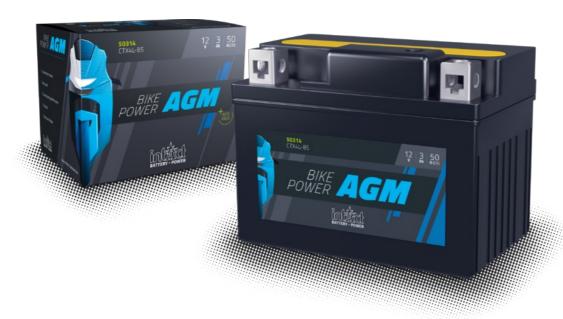

## intAct Bike-Power AGM

Sealed AGM battery (electrolyte held in Absorbent Glass Mat separators) | dry-charged, acid pack is included | maintenance-free after initial filling

## Datasheet

| Artnum.             | IA YTX9-BS                                                                                                                                                  |
|---------------------|-------------------------------------------------------------------------------------------------------------------------------------------------------------|
| Japan-Code          | CTX9-BS                                                                                                                                                     |
| Volt                | 12V                                                                                                                                                         |
| Capacity            | 8 AH (c20)                                                                                                                                                  |
| CCR -18°C (EN)      | 120 A (EN)                                                                                                                                                  |
| Electrolyte         | diluted sulphuric acid                                                                                                                                      |
| Electrolyte density | 1,32 +/-0,01 kg/l (25°)                                                                                                                                     |
| Size (LxWxH)        | 150 x 87 x 105 mm                                                                                                                                           |
| Weight              | 3,1 kg                                                                                                                                                      |
| Pos. of Terminal    | 1                                                                                                                                                           |
| Technology          | Sealed AGM battery (electrolyte held in Absorbent<br>Glass Mat separators)   dry-charged, acid pack is<br>included   maintenance-free after initial filling |
| Terminal            | A FRONT                                                                                                                                                     |