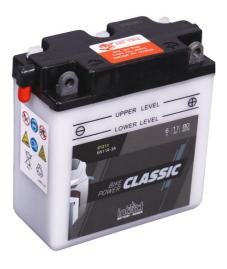

- » Reliable starting power at an excellent price.
- » Replacement recommendation for broken flooded battery.
- » Central degassing.
- » Only to be installed upright, as flooded battery with vent caps.

## Datasheet

| Artnum.             | IC 6N11A-3A                                                             |
|---------------------|-------------------------------------------------------------------------|
| Japan-Code          | 6N11A-3A                                                                |
| Volt                | 6V                                                                      |
| Capacity            | 11 AH (c20)                                                             |
| CCR -18°C (EN)      | 80 A (EN)                                                               |
| Electrolyte         | diluted sulphuric acid                                                  |
| Electrolyte density | 1,28 +/- 0,01 kg/l (25°)                                                |
| Size (LxWxH)        | 122 x 62 x 132 mm                                                       |
| Weight              | 2,1 kg                                                                  |
| Pos. of Terminal    | 0                                                                       |
| Technology          | Low-maintenance lead-acid battery   dry-<br>charged, acid pack included |
| Terminal            | B FRONT                                                                 |
| Degassing           | 1                                                                       |