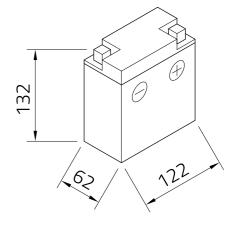

## Datasheet

| Artnum.             | IC 6N11A-3A                                                             |
|---------------------|-------------------------------------------------------------------------|
| Japan-Code          | 6N11A-3A                                                                |
| Volt                | 6V                                                                      |
| Capacity            | 11 AH (c20)                                                             |
| CCR -18°C (EN)      | 80 A (EN)                                                               |
| Electrolyte         | diluted sulphuric acid                                                  |
| Electrolyte density | 1,28 +/- 0,01 kg/l (25°)                                                |
| Size (LxWxH)        | 122 x 62 x 132 mm                                                       |
| Weight              | 2,1 kg                                                                  |
| Pos. of Terminal    | 0                                                                       |
| Technology          | Low-maintenance lead-acid battery   dry-<br>charged, acid pack included |
| Terminal            | B FRONT                                                                 |
| Degassing           | 1                                                                       |