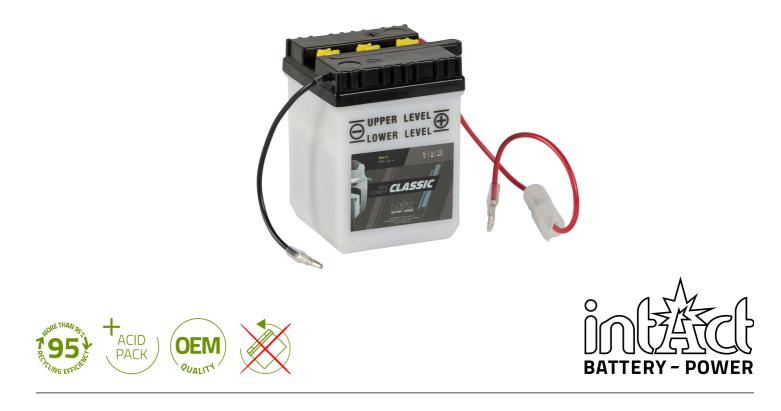

## Datasheet

Artnum.

IC 6N4-2A-4

| Volt             | 6V                     |  |
|------------------|------------------------|--|
| Capacity         | AH (c20)               |  |
| CCR - 18°C (EN)  | 10 A (EN)              |  |
| Electrolyte      | diluted sulphuric acid |  |
| Size (LxWxH)     | 71 x 71 x 96 mm        |  |
| Weight           | 0.87 kg                |  |
| Pos. of Terminal | 0                      |  |
|                  | ×                      |  |