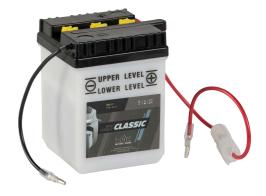

## Datasheet

Artnum.

IC 6N4-2A-4

| Volt             | 6V                     |  |
|------------------|------------------------|--|
| Capacity         | AH (c20)               |  |
| CCR - 18°C (EN)  | 10 A (EN)              |  |
| Electrolyte      | diluted sulphuric acid |  |
| Size (LxWxH)     | 71 x 71 x 96 mm        |  |
| Weight           | 0.87 kg                |  |
| Pos. of Terminal | 0                      |  |
|                  | ×                      |  |