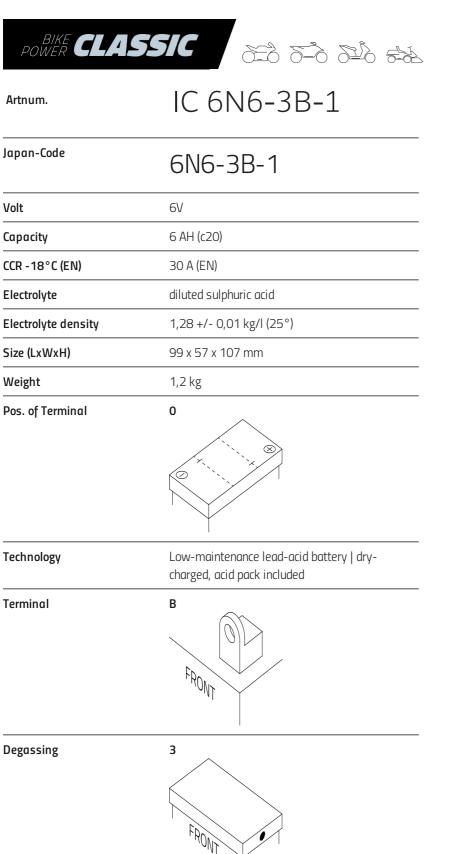

## intAct Bike-Power Classic

Low-maintenance lead-acid battery | dry-charged, acid pack included

- » Reliable starting power at an excellent price.
- » Replacement recommendation for broken flooded battery.
- » Central degassing.
- » **Only to be installed upright,** as flooded battery with vent caps.