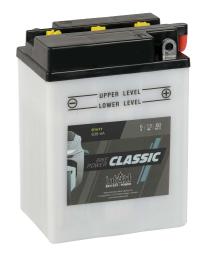

### intAct Bike-Power Classic

Low-maintenance lead-acid battery | dry-charged, acid pack included

#### **POWERFUL AND SUSTAINABLE**

The solid battery without frills delivers high starting power, with regular maintenance it achieves a long service life and has excellent recycling properties. Our recommendation for an inexpensive standard motorcycle battery.

# IC CB38-6A

| Volt           | 6V                     |
|----------------|------------------------|
| Capacity       | 13 AH (c20)            |
| CCR -18°C (EN) | 80 A (EN)              |
| Electrolyte    | diluted sulphuric acid |
| Size (LxWxH)   | 119 x 83 x 161 mm      |
| Weight         | 2.76kg                 |
|                |                        |