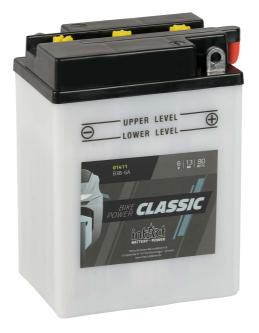

### intAct Bike-Power Classic

Low-maintenance lead-acid battery | dry-charged, acid pack included

- » Reliable starting power at an excellent price.
- » Replacement recommendation for broken flooded battery.
- » Central degassing.
- » Only to be installed upright, as flooded battery with vent caps.

# IC CB38-6A

| Volt           | 6V                     |
|----------------|------------------------|
| Capacity       | 13 AH (c20)            |
| CCR -18°C (EN) | 80 A (EN)              |
| Electrolyte    | diluted sulphuric acid |
| Size (LxWxH)   | 119 x 83 x 161 mm      |
| Weight         | 2.76kg                 |
|                |                        |

Pos. of Terminal

Low-maintenance lead-acid battery | dry-charged, acid pack included Technology

Terminal

Degassing