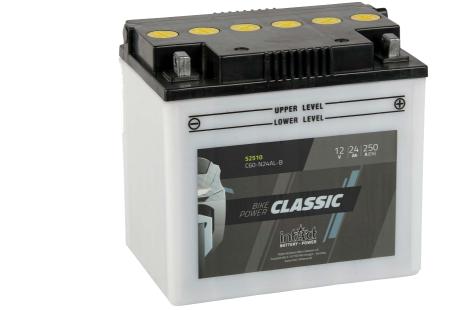

#### Artnum.

IC C60-N24AL-B

| Volt            | 12V                    |
|-----------------|------------------------|
| Capacity        | 24 AH (c20)            |
| CCR - 18°C (EN) | 250 A (EN)             |
| Electrolyte     | diluted sulphuric acid |
| Size (LxWxH)    | 184 x 124 x 170 mm     |
| Weight          | 7.84 kg                |

UPER LEVEL LOWER LEVEL COMER L

| Pos. o | f Tern | ninal |
|--------|--------|-------|
|--------|--------|-------|

| Technology | Low-maintenance lead-acid battery<br>  dry-charged, acid pack included |
|------------|------------------------------------------------------------------------|
| Terminal   | G<br>FRONT                                                             |
| Degassing  | 3                                                                      |