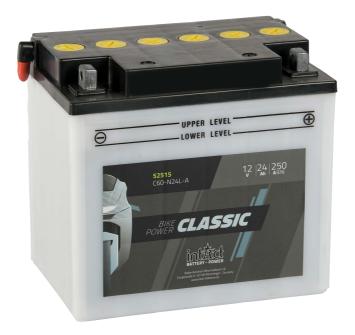

## intAct Bike-Power Classic

Low-maintenance lead-acid battery | dry-charged, acid pack included

# IC C60-N24AL-A

| Volt           | 12V                    |
|----------------|------------------------|
| Capacity       | 24 AH (c20)            |
| CCR -18°C (EN) | 250 A (EN)             |
| Electrolyte    | diluted sulphuric acid |
| Size (LxWxH)   | 184 x 124 x 170 mm     |
| Weight         | 7.84 kg                |
|                |                        |

Pos. of Terminal

| Technology | Low-maintenance lead-acid battery |
|------------|-----------------------------------|
|            | dry-charged, acid pack included   |

Terminal

Degassing