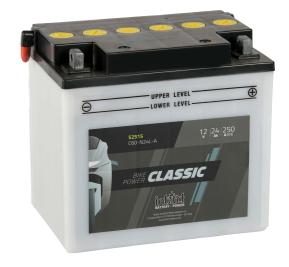

## intAct Bike-Power Classic

Low-maintenance lead-acid battery | dry-charged, acid pack included

# IC C60-N24AL-A

| Volt           | 12V                    |
|----------------|------------------------|
| Capacity       | 24 AH (c20)            |
| CCR -18°C (EN) | 250 A (EN)             |
| Electrolyte    | diluted sulphuric acid |
| Size (LxWxH)   | 184 x 124 x 170 mm     |
| Weight         | 7.84 kg                |
|                |                        |

Pos. of Terminal

| Technology | Low-maintenance lead-acid battery |
|------------|-----------------------------------|
|            | dry-charged, acid pack included   |

Terminal

Degassing