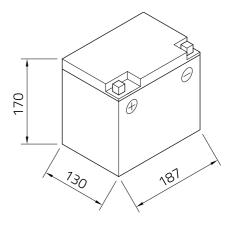

## Datasheet

Artnum.

IC C60-N30-A

| Japan-Code          | C60-N30-A                                |
|---------------------|------------------------------------------|
| Volt                | 12V                                      |
| Capacity            | 30 AH (c20)                              |
| CCR - 18°C (EN)     | 300 A (EN)                               |
| Electrolyte         | diluted sulphuric acid                   |
| Electrolyte density | 1,28 +/- 0,01 kg/l (25°)                 |
| Size (LxWxH)        | 187 x 130 x 170 mm                       |
| Weight              | 8 kg                                     |
| Pos. of Terminal    | 1                                        |
| Technology          | Low-maintenance lead-acid battery   dry- |
| Technology          | charged, acid pack included              |
| Terminal            | G<br>FRONT                               |
| Degassing           | 1<br>FRONT                               |