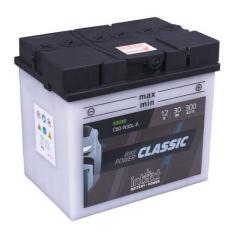

## intAct Bike-Power Classic

Low-maintenance lead-acid battery | dry-charged, acid pack included

## POWERFUL AND SUSTAINABLE

The solid battery without frills delivers high starting power, with regular maintenance it achieves a long service life and has excellent recycling properties. Our recommendation for an inexpensive standard motorcycle battery.

- » Reliable starting power at an excellent price.
- » Replacement recommendation for broken flooded battery.
- » Central degassing.
- » Only to be installed upright, as flooded battery with vent caps.