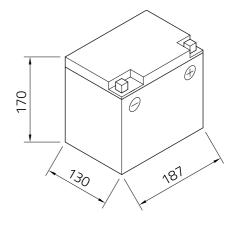

## Datasheet

| Artnum.             | IC C60-N30L-A                                                           |
|---------------------|-------------------------------------------------------------------------|
| Japan-Code          | C60-N30L-A                                                              |
| Volt                | 12V                                                                     |
| Capacity            | 30 AH (c20)                                                             |
| CCR -18°C (EN)      | 300 A (EN)                                                              |
| Electrolyte         | diluted sulphuric acid                                                  |
| Electrolyte density | 1,28 +/- 0,01 kg/l (25°)                                                |
| Size (LxWxH)        | 187 x 130 x 170 mm                                                      |
| Weight              | 8 kg                                                                    |
| Pos. of Terminal    | 0                                                                       |
|                     |                                                                         |
| Technology          | Low-maintenance lead-acid battery   dry-<br>charged, acid pack included |
| Terminal            | G<br>FRONT                                                              |