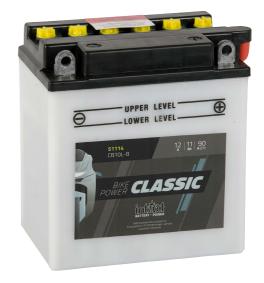

## intAct Bike-Power Classic

Low-maintenance lead-acid battery | dry-charged, acid pack included

#### **POWERFUL AND SUSTAINABLE**

The solid battery without frills delivers high starting power, with regular maintenance it achieves a long service life and has excellent recycling properties. Our recommendation for an inexpensive standard motorcycle battery.

- » Reliable starting power at an excellent price.
- » Replacement recommendation for broken flooded battery.
- » Central degassing.
- » Only to be installed upright, as flooded battery with vent caps.

# IC CB10L-B

| Volt           | 12V                    |
|----------------|------------------------|
| Capacity       | 11 AH (c20)            |
| CCR -18°C (EN) | 90 A (EN)              |
| Electrolyte    | diluted sulphuric acid |
| Size (LxWxH)   | 136 x 91 x 146 mm      |
| Weight         | 3.55 kg                |
|                |                        |