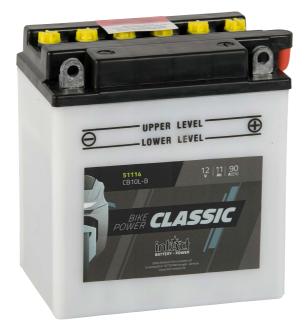

### **Motorcycle Batteries**

## intAct Bike-Power Classic

Low-maintenance lead-acid battery | dry-charged, acid pack included

#### **POWERFUL AND SUSTAINABLE**

The solid battery without frills delivers high starting power, with regular maintenance it achieves a long service life and has excellent recycling properties. Our recommendation for an inexpensive standard motorcycle battery.

- » Reliable starting power at an excellent price.
- » Replacement recommendation for broken flooded battery.
- » Central degassing.
- » Only to be installed upright, as flooded battery with vent caps.

# IC CB10L-B

| Volt           | 12V                    |
|----------------|------------------------|
| Capacity       | 11 AH (c20)            |
| CCR -18°C (EN) | 90 A (EN)              |
| Electrolyte    | diluted sulphuric acid |
| Size (LxWxH)   | 136 x 91 x 146 mm      |
| Weight         | 3.55 kg                |
|                |                        |