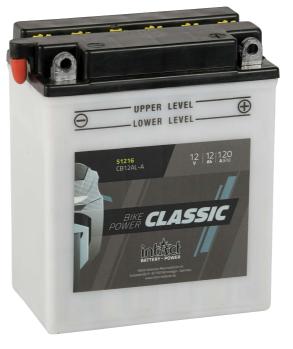

## intAct Bike-Power Classic

Low-maintenance lead-acid battery | dry-charged, acid pack included

# IC CB12AL-A

| Volt           | 12V                    |
|----------------|------------------------|
| Capacity       | 12 AH (c20)            |
| CCR -18°C (EN) | 120 A (EN)             |
| Electrolyte    | diluted sulphuric acid |
| Size (LxWxH)   | 135 x 81 x 161 mm      |
| Weight         | 3.8 kg                 |
|                |                        |

Pos. of Terminal

| Technology | Low-maintenance lead-acid battery |
|------------|-----------------------------------|
|            | dry-charged, acid pack included   |

Terminal

Degassing