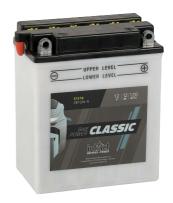

# IC CB12AL-A

| Volt           | 12V                    |
|----------------|------------------------|
| Capacity       | 12 AH (c20)            |
| CCR -18°C (EN) | 120 A (EN)             |
| Electrolyte    | diluted sulphuric acid |
| Size (LxWxH)   | 135 x 81 x 161 mm      |
| Weight         | 3.8 kg                 |
|                |                        |

Pos. of Terminal

| Technology | Low-maintenance lead-acid battery |
|------------|-----------------------------------|
|            | dry-charged, acid pack included   |

Terminal

Degassing