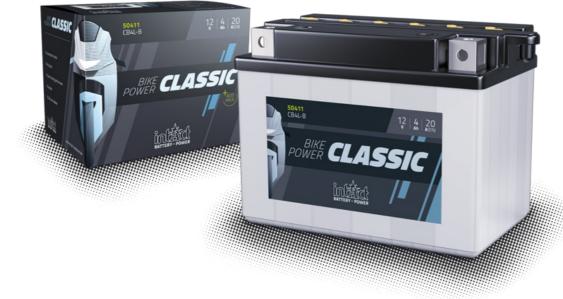

## intAct Bike-Power Classic

Low-maintenance lead-acid battery | dry-charged, acid pack included

## **POWERFUL AND SUSTAINABLE**

The solid battery without frills delivers high starting power, with regular maintenance it achieves a long service life and has excellent recycling properties. Our recommendation for an inexpensive standard motorcycle battery.