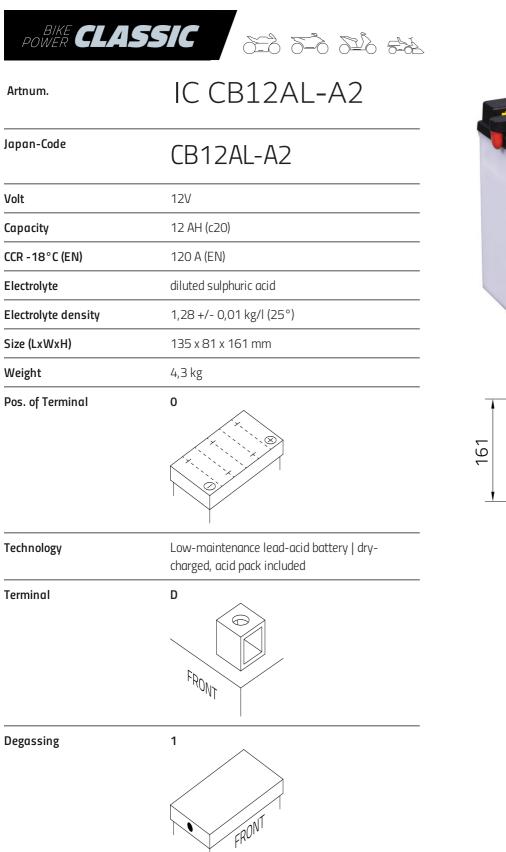

## intAct Bike-Power Classic

Low-maintenance lead-acid battery | dry-charged, acid pack included

- » Reliable starting power at an excellent price.
- » Replacement recommendation for broken flooded battery.
- » Central degassing.
- » **Only to be installed upright,** as flooded battery with vent caps.

## Datasheet

Landport Batteries Ramgatseweg 63 4941VN Raamsdonksveer +31 (0) 162 58 14 00 www.landportbv.com