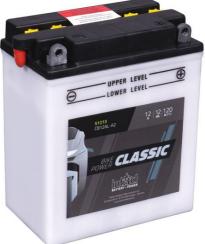

## intAct Bike-Power Classic

Low-maintenance lead-acid battery | dry-charged, acid pack included

## **POWERFUL AND SUSTAINABLE**

The solid battery without frills delivers high starting power, with regular maintenance it achieves a long service life and has excellent recycling properties. Our recommendation for an inexpensive standard motorcycle battery.

- » Reliable starting power at an excellent price.
- » Replacement recommendation for broken flooded battery.
- » Central degassing.
- » **Only to be installed upright,** as flooded battery with vent caps.