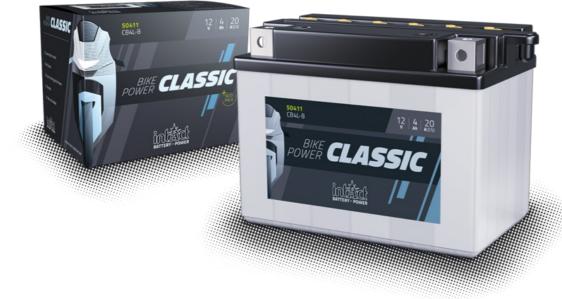

## intAct Bike-Power Classic

Low-maintenance lead-acid battery | dry-charged, acid pack included

## **POWERFUL AND SUSTAINABLE**

The solid battery without frills delivers high starting power, with regular maintenance it achieves a long service life and has excellent recycling properties. Our recommendation for an inexpensive standard motorcycle battery.

- » Reliable starting power at an excellent price.
- » Replacement recommendation for broken flooded battery.
- » Central degassing.
- » **Only to be installed upright,** as flooded battery with vent caps.