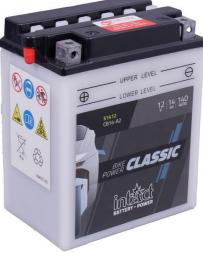

## **Motorcycle Batteries**

## intAct Bike-Power Classic

Low-maintenance lead-acid battery | dry-charged, acid pack included

## **POWERFUL AND SUSTAINABLE**

The solid battery without frills delivers high starting power, with regular maintenance it achieves a long service life and has excellent recycling properties. Our recommendation for an inexpensive standard motorcycle battery.

- » Reliable starting power at an excellent price.
- » Replacement recommendation for broken flooded battery.
- » Central degassing.
- » **Only to be installed upright,** as flooded battery with vent caps.