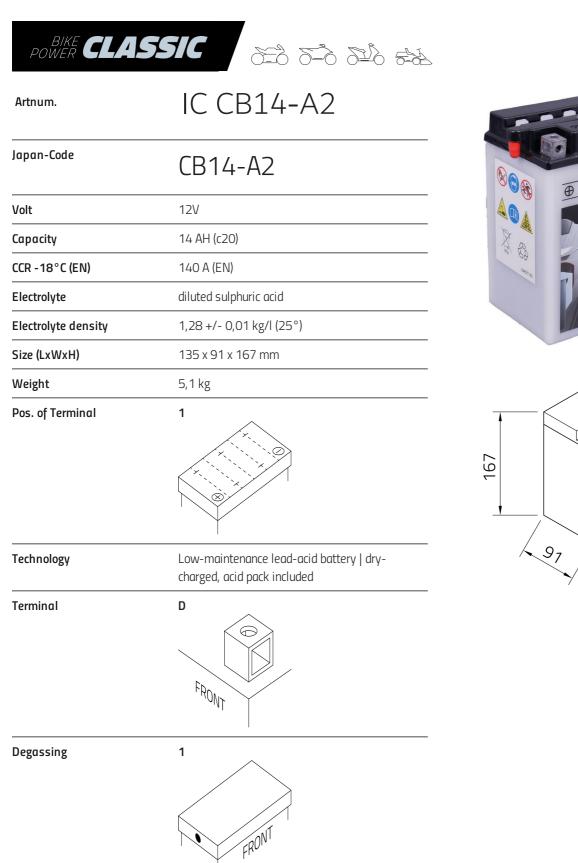

## intAct Bike-Power Classic

Low-maintenance lead-acid battery | dry-charged, acid pack included

- » Reliable starting power at an excellent price.
- » Replacement recommendation for broken flooded battery.
- » Central degassing.
- » **Only to be installed upright,** as flooded battery with vent caps.