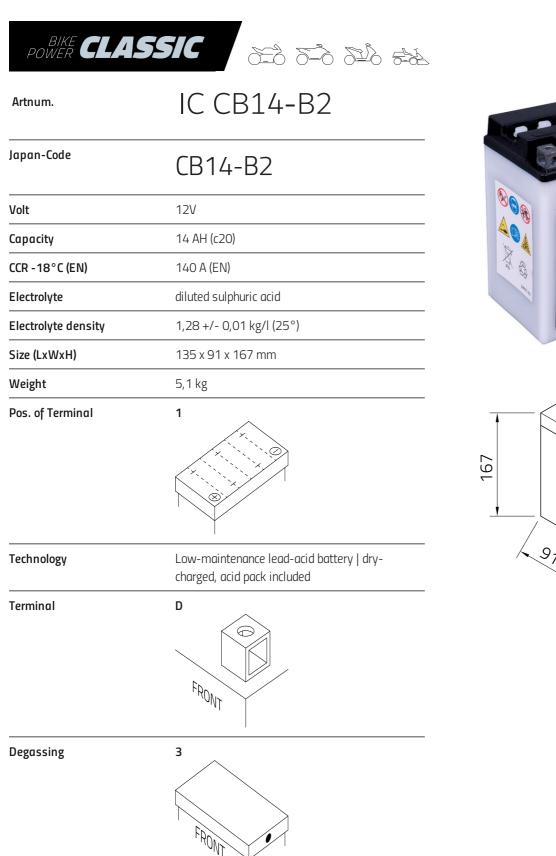

## intAct Bike-Power Classic

Low-maintenance lead-acid battery | dry-charged, acid pack included

- » Reliable starting power at an excellent price.
- » Replacement recommendation for broken flooded battery.
- » Central degassing.
- » **Only to be installed upright,** as flooded battery with vent caps.