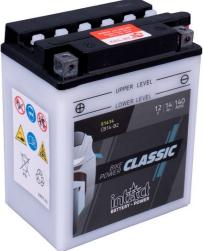

## **Motorcycle Batteries**

## intAct Bike-Power Classic

Low-maintenance lead-acid battery | dry-charged, acid pack included

## **POWERFUL AND SUSTAINABLE**

The solid battery without frills delivers high starting power, with regular maintenance it achieves a long service life and has excellent recycling properties. Our recommendation for an inexpensive standard motorcycle battery.

- » Reliable starting power at an excellent price.
- » Replacement recommendation for broken flooded battery.
- » Central degassing.
- » **Only to be installed upright,** as flooded battery with vent caps.