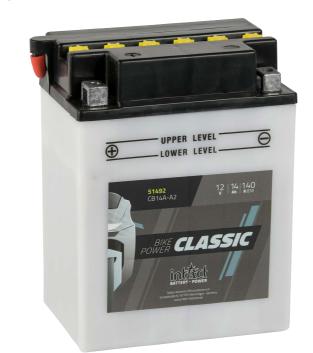

## Datasheet

Artnum.

IC CB14A-A2

| Volt             | 12V                                                                    |
|------------------|------------------------------------------------------------------------|
| Capacity         | 14 AH (c20)                                                            |
| CCR - 18°C (EN)  | 140 A (EN)                                                             |
| Electrolyte      | diluted sulphuric acid                                                 |
| Size (LxWxH)     | 135 x 91 x 171 mm                                                      |
| Weight           | 4.2 kg                                                                 |
|                  |                                                                        |
| Pos. of Terminal | 1                                                                      |
|                  |                                                                        |
| Technology       | Low-maintenance lead-acid battery<br>  dry-charged, acid pack included |
| Terminal         | D                                                                      |
|                  | FRONT                                                                  |