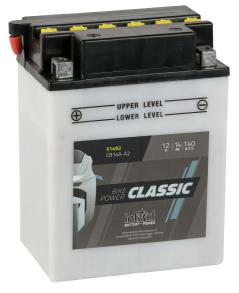

## intAct Bike-Power Classic

Low-maintenance lead-acid battery | dry-charged, acid pack included

## **POWERFUL AND SUSTAINABLE**

The solid battery without frills delivers high starting power, with regular maintenance it achieves a long service life and has excellent recycling properties. Our recommendation for an inexpensive standard motorcycle battery.

- » Reliable starting power at an excellent price.
- » Replacement recommendation for broken flooded battery.
- » Central degassing.
- » **Only to be installed upright,** as flooded battery with vent caps.

## Datasheet

Artnum.

IC CB14A-A2

| Volt             | 12V                                                                    |
|------------------|------------------------------------------------------------------------|
| Capacity         | 14 AH (c20)                                                            |
| CCR - 18°C (EN)  | 140 A (EN)                                                             |
| Electrolyte      | diluted sulphuric acid                                                 |
| Size (LxWxH)     | 135 x 91 x 171 mm                                                      |
| Weight           | 4.2 kg                                                                 |
|                  |                                                                        |
| Pos. of Terminal | 1                                                                      |
|                  |                                                                        |
| Technology       | Low-maintenance lead-acid battery<br>  dry-charged, acid pack included |
| Terminal         | D                                                                      |
|                  | FRONT                                                                  |