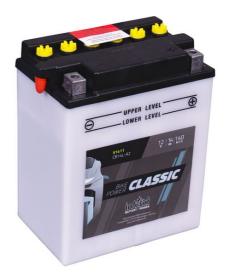

## intAct Bike-Power Classic

Low-maintenance lead-acid battery | dry-charged, acid pack included

## Datasheet

| Artnum.             | IC CB14L-A2                                                             |
|---------------------|-------------------------------------------------------------------------|
| Japan-Code          | CB14L-A2                                                                |
| Volt                | 12V                                                                     |
| Capacity            | 14 AH (c20)                                                             |
| CCR -18°C (EN)      | 140 A (EN)                                                              |
| Electrolyte         | diluted sulphuric acid                                                  |
| Electrolyte density | 1,28 +/- 0,01 kg/l (25°)                                                |
| Size (LxWxH)        | 135 x 91 x 167 mm                                                       |
| Weight              | 5,1 kg                                                                  |
| Pos. of Terminal    | 0                                                                       |
| Technology          | Low-maintenance lead-acid battery   dry-<br>charged, acid pack included |
| Terminal            | D FRONT                                                                 |
| Degassing           | 1<br>GRONT                                                              |