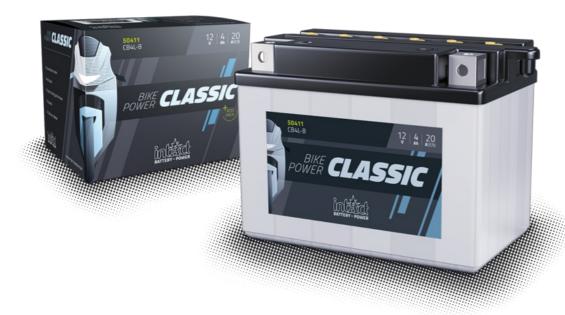

## intAct Bike-Power Classic

Low-maintenance lead-acid battery | dry-charged, acid pack included

## POWERFUL AND SUSTAINABLE

The solid battery without frills delivers high starting power, with regular maintenance it achieves a long service life and has excellent recycling properties. Our recommendation for an inexpensive standard motorcycle battery.

- » Reliable starting power at an excellent price.
- » Replacement recommendation for broken flooded battery.
- » Central degassing.
- » Only to be installed upright, as flooded battery with vent caps.