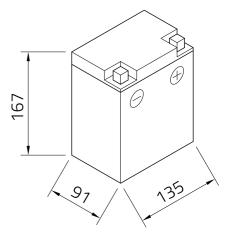

## Datasheet

| Artnum.             | IC CB14L-A2                                                             |
|---------------------|-------------------------------------------------------------------------|
| Japan-Code          | CB14L-A2                                                                |
| Volt                | 12V                                                                     |
| Capacity            | 14 AH (c20)                                                             |
| CCR -18°C (EN)      | 140 A (EN)                                                              |
| Electrolyte         | diluted sulphuric acid                                                  |
| Electrolyte density | 1,28 +/- 0,01 kg/l (25°)                                                |
| Size (LxWxH)        | 135 x 91 x 167 mm                                                       |
| Weight              | 5,1 kg                                                                  |
| Pos. of Terminal    | 0                                                                       |
| Technology          | Low-maintenance lead-acid battery   dry-<br>charged, acid pack included |
| Terminal            | D FRONT                                                                 |
| Degassing           | 1<br>GRONT                                                              |