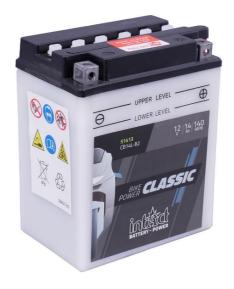

## Datasheet

| Artnum.             | IC CB14L-B2                                                             |
|---------------------|-------------------------------------------------------------------------|
| Japan-Code          | CB14L-B2                                                                |
| Volt                | 12V                                                                     |
| Capacity            | 14 AH (c20)                                                             |
| CCR -18°C (EN)      | 140 A (EN)                                                              |
| Electrolyte         | diluted sulphuric acid                                                  |
| Electrolyte density | 1,28 +/- 0,01 kg/l (25°)                                                |
| Size (LxWxH)        | 135 x 91 x 167 mm                                                       |
| Weight              | 5,1 kg                                                                  |
| Pos. of Terminal    | 0                                                                       |
| Technology          | Low-maintenance lead-acid battery   dry-<br>charged, acid pack included |
| Terminal            | D<br>FRONT                                                              |
| Degassing           | 3                                                                       |