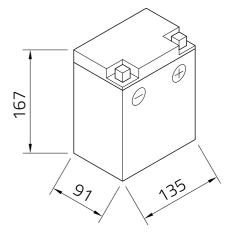

## Datasheet

| Artnum.             | IC CB14L-B2                                                             |
|---------------------|-------------------------------------------------------------------------|
| Japan-Code          | CB14L-B2                                                                |
| Volt                | 12V                                                                     |
| Capacity            | 14 AH (c20)                                                             |
| CCR -18°C (EN)      | 140 A (EN)                                                              |
| Electrolyte         | diluted sulphuric acid                                                  |
| Electrolyte density | 1,28 +/- 0,01 kg/l (25°)                                                |
| Size (LxWxH)        | 135 x 91 x 167 mm                                                       |
| Weight              | 5,1 kg                                                                  |
| Pos. of Terminal    | 0                                                                       |
| Technology          | Low-maintenance lead-acid battery   dry-<br>charged, acid pack included |
| Terminal            | D<br>FRONT                                                              |
| Degassing           | 3                                                                       |