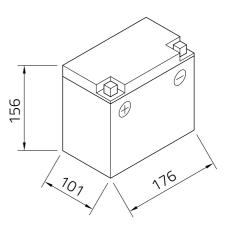

# IC CB16-B

| Japan-Code          | CB16-B                                                                  |
|---------------------|-------------------------------------------------------------------------|
| Volt                | 12V                                                                     |
| Capacity            | 19 AH (c20)                                                             |
| CCR - 18°C (EN)     | 190 A (EN)                                                              |
| Electrolyte         | diluted sulphuric acid                                                  |
| Electrolyte density | 1,28 +/- 0,01 kg/l (25°)                                                |
| Size (LxWxH)        | 176 x 101 x 156 mm                                                      |
| Weight              | 6,2 kg                                                                  |
| Pos. of Terminal    |                                                                         |
| Technology          | Low-maintenance lead-acid battery   dry-<br>charged, acid pack included |
| Terminal            | B<br>FRONT                                                              |
| Degassing           | 3<br>FRONT                                                              |