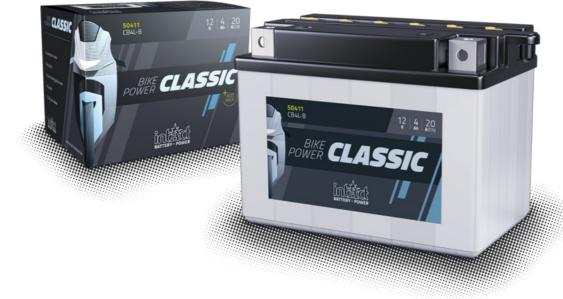

### intAct Bike-Power Classic

Low-maintenance lead-acid battery | dry-charged, acid pack included

## **POWERFUL AND SUSTAINABLE**

The solid battery without frills delivers high starting power, with regular maintenance it achieves a long service life and has excellent recycling properties. Our recommendation for an inexpensive standard motorcycle battery.

- » Reliable starting power at an excellent price.
- » Replacement recommendation for broken flooded battery.
- » Central degassing.
- » **Only to be installed upright,** as flooded battery with vent caps.

# IC CB16-B

| Japan-Code          | CB16-B                                                                  |
|---------------------|-------------------------------------------------------------------------|
| Volt                | 12V                                                                     |
| Capacity            | 19 AH (c20)                                                             |
| CCR - 18°C (EN)     | 190 A (EN)                                                              |
| Electrolyte         | diluted sulphuric acid                                                  |
| Electrolyte density | 1,28 +/- 0,01 kg/l (25°)                                                |
| Size (LxWxH)        | 176 x 101 x 156 mm                                                      |
| Weight              | 6,2 kg                                                                  |
| Pos. of Terminal    |                                                                         |
| Technology          | Low-maintenance lead-acid battery   dry-<br>charged, acid pack included |
| Terminal            | B<br>FRONT                                                              |
| Degassing           | 3<br>FRONT                                                              |