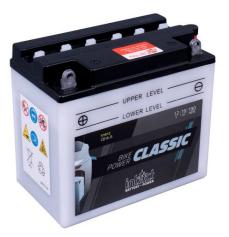

### intAct Bike-Power Classic

Low-maintenance lead-acid battery | dry-charged, acid pack included

## **POWERFUL AND SUSTAINABLE**

The solid battery without frills delivers high starting power, with regular maintenance it achieves a long service life and has excellent recycling properties. Our recommendation for an inexpensive standard motorcycle battery.

- » Reliable starting power at an excellent price.
- » Replacement recommendation for broken flooded battery.
- » Central degassing.
- » **Only to be installed upright,** as flooded battery with vent caps.