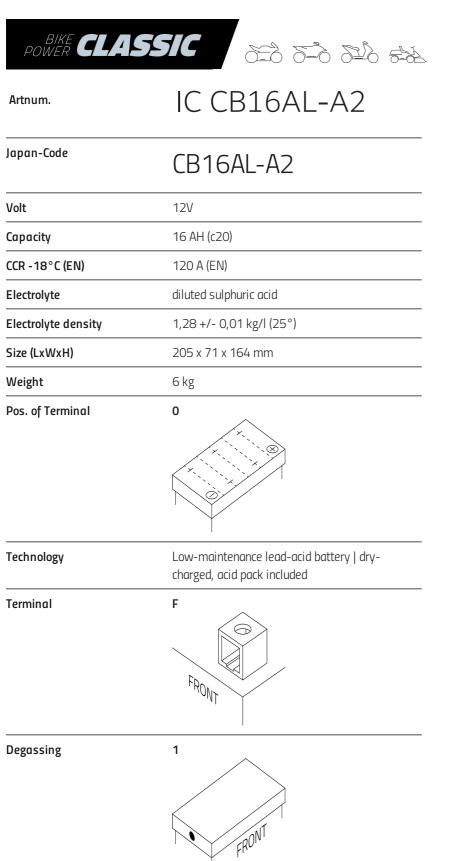

## intAct Bike-Power Classic

Low-maintenance lead-acid battery | dry-charged, acid pack included

- » Reliable starting power at an excellent price.
- » Replacement recommendation for broken flooded battery.
- » Central degassing.
- » **Only to be installed upright,** as flooded battery with vent caps.