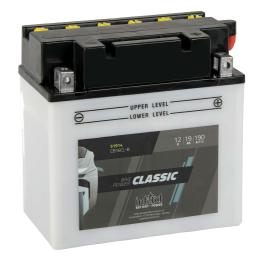

## intAct Bike-Power Classic

Low-maintenance lead-acid battery | dry-charged, acid pack included

# IC CB16CL-B

| Volt           | 12V                    |
|----------------|------------------------|
| Capacity       | 19 AH (c20)            |
| CCR -18°C (EN) | 190 A (EN)             |
| Electrolyte    | diluted sulphuric acid |
| Size (LxWxH)   | 175 x 100 x 175 mm     |
| Weight         | 5.7 kg                 |

Pos. of Terminal

**Technology**Low-maintenance lead-acid battery | dry-charged, acid pack included

Terminal

Degassing