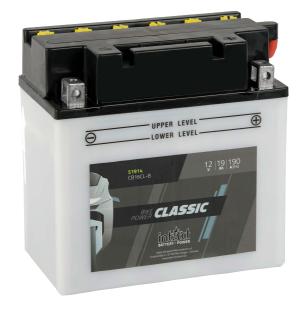

## intAct Bike-Power Classic

Low-maintenance lead-acid battery | dry-charged, acid pack included

# IC CB16CL-B

| Volt           | 12V                    |
|----------------|------------------------|
| Capacity       | 19 AH (c20)            |
| CCR -18°C (EN) | 190 A (EN)             |
| Electrolyte    | diluted sulphuric acid |
| Size (LxWxH)   | 175 x 100 x 175 mm     |
| Weight         | 5.7 kg                 |

Pos. of Terminal

**Technology**Low-maintenance lead-acid battery | dry-charged, acid pack included

Terminal

Degassing