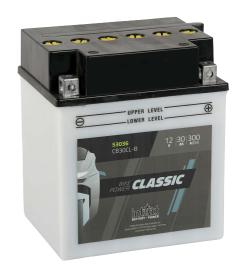

### Datasheet

Artnum.

# IC CB30CL-B

| Volt           | 12V                    |
|----------------|------------------------|
| Capacity       | 30 AH (c20)            |
| CCR -18°C (EN) | 300 A (EN)             |
| Electrolyte    | diluted sulphuric acid |
| Size (LxWxH)   | 165 x 130 x 192 mm     |
| Weight         | 8.08 kg                |
|                | <u> </u>               |

Pos. of Terminal

**Technology**Low-maintenance lead-acid battery | dry-charged, acid pack included

Terminal

Degassing