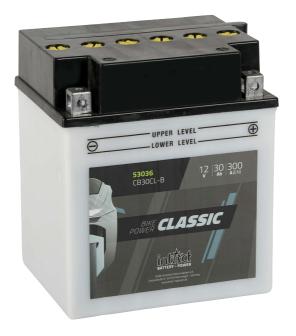

## intAct Bike-Power Classic

Low-maintenance lead-acid battery | dry-charged, acid pack included

# IC CB30CL-B

| Volt           | 12V                    |
|----------------|------------------------|
| Capacity       | 30 AH (c20)            |
| CCR -18°C (EN) | 300 A (EN)             |
| Electrolyte    | diluted sulphuric acid |
| Size (LxWxH)   | 165 x 130 x 192 mm     |
| Weight         | 8.08 kg                |
|                | <u> </u>               |

Pos. of Terminal

**Technology**Low-maintenance lead-acid battery | dry-charged, acid pack included

Terminal

Degassing